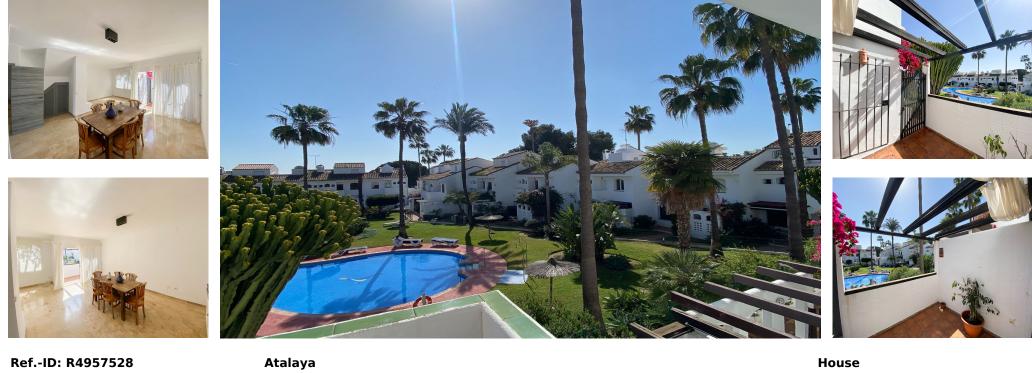

## Sales - House - Atalaya 439.000€

Community: 2,280 EUR / year

IBI: 600 EUR / year

Rubbish: 128 EUR / year

135 m2

Located beachside in the sought after area of Atalaya-Isdabe, between Marbella and Estepona, we present this perfect townhouse between comfort, space and an unbeatable location. Located in a quiet urbanization next to the beach, you will enjoy a privileged environment with direct access to services, restaurants and prestigious golf courses. The property has 4 bedrooms and 4 bathrooms, ideal for families or as a second home. Its functional distribution offers exceptional luminosity, living and dining area with a private terrace perfect for enjoying the Mediterranean climate. In addition, it is part of an urbanization with communal pool and manicured gardens, providing a relaxed and exclusive atmosphere. Only 10 minutes from Marbella and Estepona, this property represents an excellent opportunity for both living and investment.