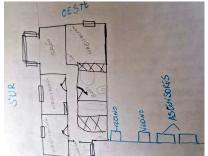

## Sales - Apartment - Benalmadena 225.000€

Ref.-ID: R4961560

Community: 864 EUR / year

Benalmadena

IBI: 363 EUR / year

69 m2

Middle Floor Apartment, El Gomanal area Benalmadena, Costa del Sol. 3 Bedrooms, 1 Bathroom, The apartment is 69 meters and the terrace is fully glazed and included in the living room. It is on a second floor that can be accessed by two elevators or by stairs. Before entering the apartments there is an interior patio lobby area The apartment is located on the second floor in the corner of the building and faces south, in the apartment. When you enter there is a small kitchen on the left with a high window. On the opposite wall, inside the kitchen is made of bricks. In that entrance hall, in addition to the kitchen door there is a door to one of the bedrooms there is a fairly large wardrobe, very useful for coats and shoes, We continue inside and in the first door on the right is the bathroom. It has interior ventilation but no window. opposite is the door there is another Bedroom. The size is similar to the other. Next to it is the entrance to the living room, and at the end of this corridor is the main bedroom. In it, the wall that is common to the neighbour was renovated and soundproofed and a new one was also installed. The windows are all new aluminium Inside the main bedroom there is a very large wardrobe, inside which there is a safe on the floor, built in One bedroom is currently used as a Office. The building is very close to everything (supermarkets, sports centre, beach, buses...) It is not a noisy area despite everything If you have more questions, let me know. This is a very popular area for living and Holiday homes, Great potential as a rental investment property. This is currently rented and we are taking appointments for visiting in May All information, Descriptions and Photographs have been supplied by the Owner Setting : Close To Shops, Close To Sea, Close To Town, Urbanisation. Orientation : South, West. Condition : Good. Views : Panoramic, Urban. Features : Fitted Wardrobes, Double Glazing, Fiber Optic. Kitchen : Fully Fitted. Garden : Communal. Security : Gated Complex. Parking : Street. Util