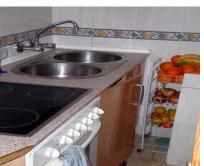

## Sales - Apartment - Benalmadena 225.000€

Ref.-ID: R4961560

Community: 864 EUR / year

Benalmadena

IBI: 363 EUR / year

69 m2

Middle Floor Apartment, El Gomanal area Benalmadena, Costa del Sol. 3 Bedrooms, 1 Bathroom, The apartment is 69 meters and the terrace is fully glazed and included in the living room. It is on a second floor that can be accessed by two elevators or by stairs. Before entering the apartments there is an interior patio lobby area The apartment is located on the second floor in the corner of the building and faces south, in the apartment. When you enter there is a small kitchen on the left with a high window. On the opposite wall, inside the kitchen is made of bricks. In that entrance hall, in addition to the kitchen door there is a door to one of the bedrooms there is a fairly large wardrobe, very useful for coats and shoes, We continue inside and in the first door on the right is the bathroom. It has interior ventilation but no window. opposite is the door there is another Bedroom. The size is similar to the other. Next to it is the entrance to the living room, and at the end of this corridor is the main bedroom. In it, the wall that is common to the neighbour was renovated and soundproofed and a new one was also installed. The windows are all new aluminium Inside the main bedroom there is a very large wardrobe, inside which there is a safe on the floor, built in One bedroom is currently used as a Office. The building is very close to everything (supermarkets, sports centre, beach, buses...) It is not a noisy area despite everything If you have more questions, let me know. This is a very popular area for living and Holiday homes, Great potential as a rental investment property. This is currently rented and we are taking appointments for visiting in May All information, Descriptions and Photographs have been supplied by the Owner Setting : Close To Shops, Close To Sea, Close To Town, Urbanisation. Orientation : South, West. Condition : Good. Views : Panoramic, Urban. Features : Fitted Wardrobes, Double Glazing, Fiber Optic. Kitchen : Fully Fitted. Garden : Communal. Security : Gated Complex. Parking : Street. Util