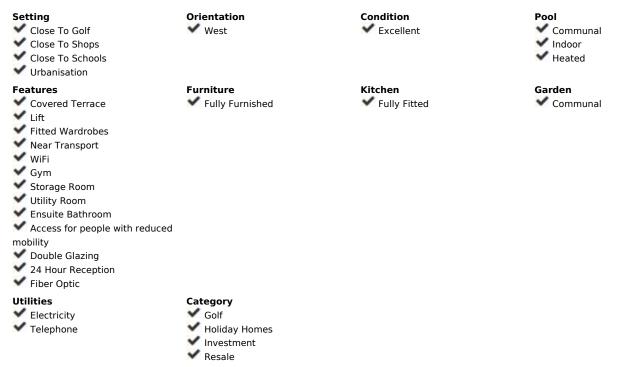

## Sales - Apartment - Atalaya 949.000€

Ref.-ID: R4969435 Community: 4,800 EUR / year

Atalaya

IBI: 650 EUR / year

235 m2

Apartment

Discover this exceptional 189m<sup>2</sup> apartment located on the second floor of the sought-after residential complex Cataleva Phase II, situated in Estepona's prestigious New Golden Mile. This corner unit offers enhanced privacy and panoramic views, just steps away from the renowned Atalaya golf course and only a short drive to Guadalmina beach and Puerto Banus. Highlights of the apartment:\*\* \*\*Special features of the apartment:\*\* This brand new, modern apartment features a spacious open plan design with top guality finishes throughout. The bright and spacious living-dining room flows seamlessly into the fully equipped kitchen, ideal for both everyday living and entertaining guests. Enjoy a fantastic private corner terrace that extends your living space to the outdoors, accessible from the living room through double glazed doors. It is the perfect place to dine al fresco, relax or simply enjoy the Mediterranean sun. The apartment has three spacious bedrooms, including a master suite with en-suite bathroom, and a modern family bathroom. For added convenience, the property has a private laundry room with washer and dryer. Additional features:\*\* \*\* \*\*Corner unit on the second floor - Second floor corner unit:\*\* Offers more natural light, privacy and panoramic views. - \*\*Parking space and storage room:\*\* Includes a parking space and private storage room for maximum convenience. \*\*Resort-style amenities:\*\* Enjoy world-class facilities within this private residential complex, which sprawls over 27,000 m<sup>2</sup> of landscaped gardens. Two impressive swimming pools await you; a spacious 450 m<sup>2</sup> outdoor pool with beach-style entry and a heated indoor pool for year-round enjoyment. The complex also features 24/7 security and concierge services, ensuring peace of mind. \*\*Unbeatable location. Located just steps away from the Atalaya golf course and its social club, with other renowned golf courses such as La Quinta, Los Argueros and Villa Padierna nearby. In addition, you are minutes away from the beach, exclusive beach clubs, high-end restaurants and the vibrant shopping and entertainment area of Puerto Banus. \*\*Ideal distribution - Bedroom 1;\*\* Spacious and bright, with built-in closet and en-suite bathroom with shower. - Bedroom 2;\*\* Ouiet and serene, with views to the garden and built-in closet. - Bedroom 3:\*\* Cozy and comfortable, with built-in closet. - Bathroom 1:\*\* Elegant en-suite bathroom with walk-in shower, sink and toilet in the master bedroom. - Bathroom 2:\*\* Modern family bathroom with bathtub, fixed shower, washbasin and toilet. Whether you are a golf lover, a beach fanatic or simply looking for a luxurious lifestyle on the Costa del Sol, this apartment offers everything you need for a perfect Mediterranean getaway.

## Climate Control Air Conditioning Hot A/C Cold A/C U/F/H Bathrooms Security Gated Complex Electric Blinds Alarm System 24 Hour Security