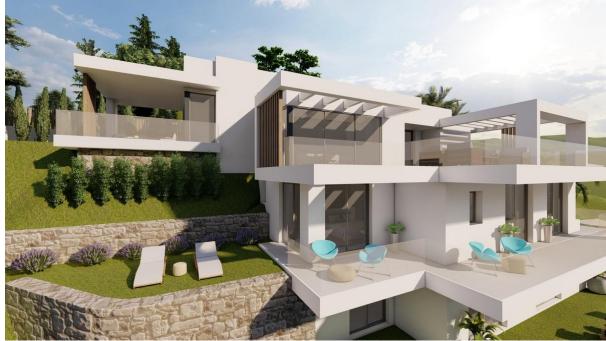

# Sales - Plot - Elviria 2.250.000€

Ref.-ID: R4972465 Elviria Plot

6

6

700 m2

1512 m2

Partially built villa on large plot of 1512m2 with basic project passed, the new project photos are displayed. The project includes a six bedroom villa with basement, swimming pool and separate garage for several cars. Please contact for more information.

## Parking

**✓** Garage

More Than One

✓ EV charge point

Category Luxury

With Planning Permission

Contemporary