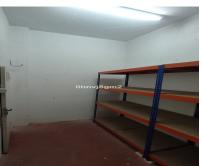

## Sales - Commercial - Puerto Banús 28.000€

Ref.-ID: R4974640 **Puerto Banús** Commercial

Community: 192 EUR / year

IBI: 40 EUR / year

9 m2

PROPERTY IN FULL DOMAIN Storage unit in an ideal location in LA ALZAMBRA, NUEVA ANDALUCIA opposite Puerto Banus. The unit has a surface area of 6.5 m² and includes an additional private access area of approximately 7 m<sup>2</sup>, suitable for storing a motorcycle. There is vehicle access right up to the storage unit's door, allowing for easy parking, loading, and unloading. The unit is in excellent condition and features video surveillance. It is accessible 24 hours a day and is free from dampness. Perfect as extra storage for a household or for businesses and freelancers seeking a clean, secure, and convenient place to store their belongings. Exact dimensions: 195 cm by 322 cm and 330 cm in height.