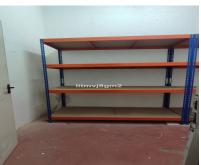

## Sales - Commercial - Puerto Banús 28.000€

Ref.-ID: R4974640 **Puerto Banús** Commercial

Community: 192 EUR / year

IBI: 40 EUR / year

9 m2

PROPERTY IN FULL DOMAIN Storage unit in an ideal location in LA ALZAMBRA, NUEVA ANDALUCIA opposite Puerto Banus. The unit has a surface area of 6.5 m² and includes an additional private access area of approximately 7 m<sup>2</sup>, suitable for storing a motorcycle. There is vehicle access right up to the storage unit's door, allowing for easy parking, loading, and unloading. The unit is in excellent condition and features video surveillance. It is accessible 24 hours a day and is free from dampness. Perfect as extra storage for a household or for businesses and freelancers seeking a clean, secure, and convenient place to store their belongings. Exact dimensions: 195 cm by 322 cm and 330 cm in height.