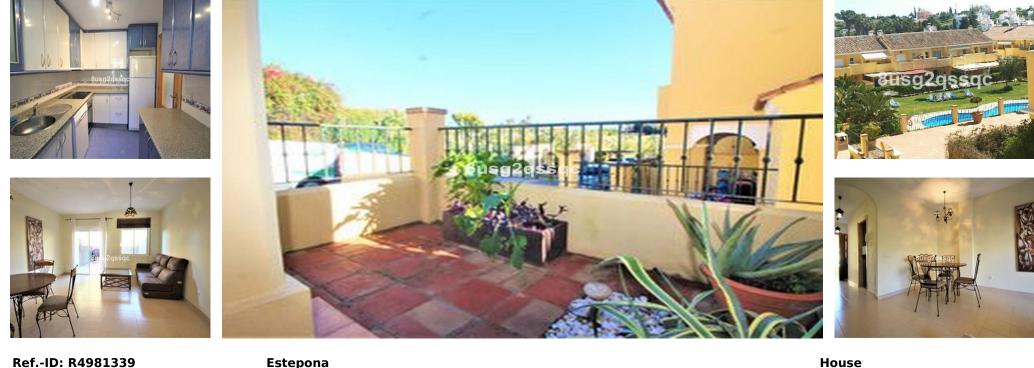

## Sales - House - Estepona 335.000€

Ref.-ID: R4981339
Estepona
House

Community: 804 EUR / year
IBI: 516 EUR / year
Rubbish: 120 EUR / year
Image: 3 for model in the second second

Discover your dream home in the serene enclave of El Padron, Estepona! This charming semi-detached house offers a perfect blend of comfort and convenience. Boasting 150 m<sup>2</sup> of thoughtfully designed living space, this property features 3 spacious bedrooms with fitted wardrobes, 2 modern bathrooms, and a guest toilet. The master bedroom opens onto a south-facing terrace, perfect for soaking up the sun. The house comes fully furnished, showcasing a fully fitted kitchen with a utility room, and benefits from double glazing throughout. Enjoy outdoor living with a partially covered patio area at the front and a larger south-facing terrace at the back, ideal for entertaining or relaxing. The community garden and swimming pool provide additional leisure options, while the included parking space adds to the convenience. Nestled in a tranquil location between Estepona and Marbella, this home is perfectly positioned opposite Laguna Village and close to the town centre and port. With easy access to supermarkets, the beach, and a picturesque promenade, you'll have everything you need within reach. Built in 2005 and maintained in excellent condition, this property is ready to welcome you home. Don't miss this opportunity to live in one of the most sought-after areas on the Costa del Sol!