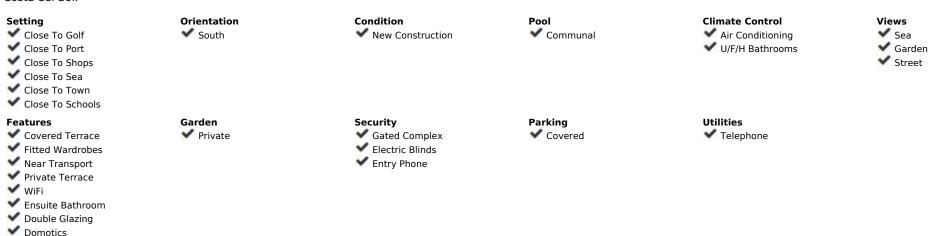

## Sales - House - El Chaparral 895.000€

El Chaparral

House

Ref.-ID: R4988206

175 m2

72 m2

El Chaparral needs little introduction to those familiar with the Costa del Sol. Situated between La Cala de Mijas and Fuengirola, this enchanting, intimate complex is ideally positioned near one of the region's most cherished pastimes: golf. Surrounded by lush greenery at the heart of the Costa del Sol, it offers a perfect fusion of nature, fine dining, and entertainment, within an area celebrated for its vibrant bars, restaurants, and leisure facilities. Just five minutes away, El Chaparral Beach beckons as an idyllic retreat for relaxation with loved ones, offering a diverse range of water sports and beach clubs set against picturesque coves. It's the ideal spot to bask in the Mediterranean climate all year long. This home has been designed to balance style with comfort. The open-plan communal areas and generous interiors are crafted to flood the space with natural light, providing an incredibly inviting living experience. The expansive living room features large picture windows and high-quality porcelain floor tiles, creating an effortlessly bright and airy environment that maximizes daylight throughout the day. The spacious terrace offers panoramic sea views—an ideal setting to unwind and witness breathtaking sunsets. The kitchen flows seamlessly into the living area, contributing to the open, fresh ambiance that's perfect for relaxed, everyday living. Top-tier finishes, including quartz countertops, integrated appliances, and ambient LED lighting, further elevate the space, adding sophistication and warmth. In the bathrooms, large-format porcelain tiles exude elegance, underscoring the attention to detail and commitment to quality design. This is a rare opportunity to own a brand-new townhouse in one of the most sought-after locations on the Costa del Sol.