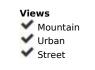

## Sales - Apartment - Fuengirola 350.000€

**Fuengirola Apartment** Ref.-ID: R4992679

Community: 720 EUR / year

IBI: 339 EUR / year

75 m<sup>2</sup>

Charming Penthouse in Excellent Condition with Stunning City and Mountain Views! Welcome to this beautiful penthouse in excellent condition, located in the heart of Fuengirola's Old Town - just 160 meters from the beach and close to the charming harbor. Here, you have the city's vibrant atmosphere at your doorstep while still enjoying a peaceful and relaxing home. Situated on the third floor with an elevator, this property offers two spacious bedrooms, one bathroom, and a fantastic rooftop terrace with panoramic views of both the city and the mountains. It's the perfect spot to enjoy breathtaking sunsets or a peaceful morning coffee. The property comes with a tourist license, and the current owner is already renting it out with many upcoming bookings that you may have the option to take over—a great investment opportunity! With just 24 km to Málaga Airport and 900 meters to the train station, the location is both central and easily accessible. A perfect home for those looking to combine comfort, breathtaking views, and proximity to both the city and the beach!