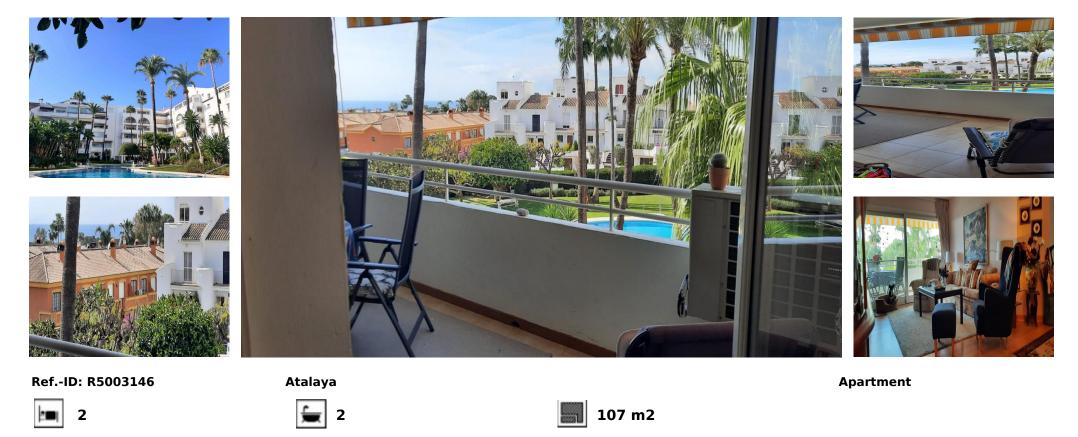

## Sales - Apartment - Atalaya 332.000€

Built by Swedish developers, the Nordic Royal Club is ideally located in Nueva Atalaya and boasts exceptional facilities, including a 24-hour reception and concierge service, meticulously maintained tropical gardens, a heated outdoor pool, a gym, a sauna, a massage room, a billiards room, and social meeting rooms. It includes two air-conditioned bedrooms, two bathrooms, a living room, a kitchen, and a furnished terrace. The apartment has southwest-facing views of the lush gardens, pool, and sea. It has a bright living room opening onto a spacious covered terrace, perfect for enjoying the beautiful views year-round. The open-plan kitchen is fully furnished, with an adjoining dining area. The apartment also features an underground garage and storage room, with direct elevator access.