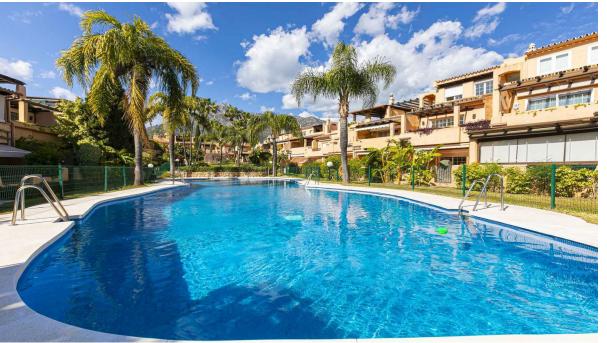

## Sales - House - Marbella 710.000€

Ref.-ID: R5003200 Marbella House

Community: 2,724 EUR / year

IBI: 1,285 EUR / year

2.5

226 m2

Semi-detached villa located in the exclusive area of Marbella's golden mile Nagüeles. The property is distributed over four levels, offering ample and versatile space to suit all your needs. As you enter the ground floor, you are greeted by a cosy living-dining room, ideal for family gatherings and relaxing moments. A guest toilet is also located on this floor, providing comfort and functionality. The modern and fully equipped kitchen opens onto one of the two spacious terraces, perfect for outdoor dining and enjoying the Mediterranean climate. Going up to the first floor, you will discover two bright bedrooms, each with its own en-suite bathroom. The master bedroom features a luxurious Jacuzzi, offering a private space for relaxation and comfort. The solarium, on the upper level, is fully equipped and offers 360° panoramic views of the mountains and the sea. In addition, there is the possibility of extending this space to build a third bedroom, an option already approved by the community. The basement is a versatile space with an English patio that allows in natural light. This level is ideal to be used as an office, games room, gym or even a bar, adapting to your needs and lifestyle. The property includes two underground parking spaces with direct access to the property, with the possibility of closing them completely for greater security and privacy. The community is quiet and peaceful. Contact us today for more information and to schedule a viewing! In compliance with Decree 218/2005, of October 11, which approves the Consumer Information Regulations for the purchase and sale of homes in Andalusia, the client is informed that notary and registry fees, applicable taxes (ITP or VAT + AJD) and other expenses inherent to the purchase are not included in the price.