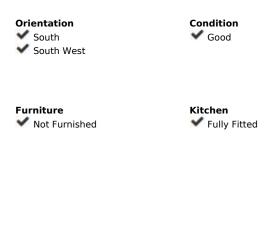

| Setting Close To Golf Close To Sea Close To Town Close To Schools Urbanisation                                                           |  |
|------------------------------------------------------------------------------------------------------------------------------------------|--|
| Features Covered Terrace Fitted Wardrobes Private Terrace Solarium Paddle Tennis Ensuite Bathroom Marble Flooring Jacuzzi Double Glazing |  |