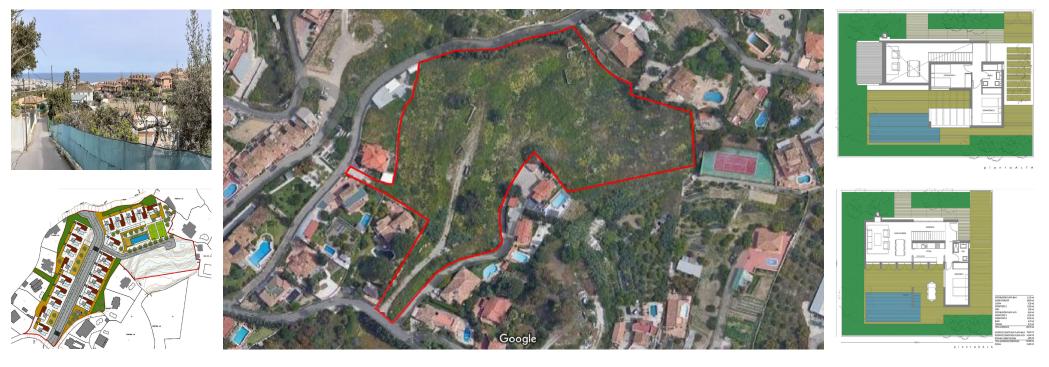

## Benalmadena

## **15668 m2**

Incredible plot for sale for single-family use, such as semi-detached or independent chalets, each property with the possibility of having a private pool and garage, at the same time the urbanization can have a community pool, two tennis courts and playgrounds for children. All the houses would obtain a panoramic view of the Mediterranean. In turn, the land has a privileged location, being only 10 minutes walking to the center of Benalmádena town or 3 minutes by car, the nearest beach is only 5 minutes by car and in less than 20 minutes you reach to Malaga airport, it is also an area highly demanded by foreigners. The features are as follows: ID: - Total area: 15,667.96 m2 - Building space: 3,290, 31 m2t - Number of houses: 20 - Average buildability: 0.21 m2t/m2s Delivery area: - Characteristic use: Single-family - Typical use: 0.286 m2/m2 Weighting coefficients: - Usage: Coefficient - Single family: 1.00 - Town: 0.71 CONDITIONS OF USE: - Actuation system: Compensation - Detailed study: Compulsory - Urbanization project: Compulsory Transfers: - Infrastructures: 0.00 m2 - Free spaces G: 0.00 m2 - Free spaces L: 190.70 m2 - Various: 3,322, 94 m2 - Total assignments: 3,513, 64 m2 / 22.46%