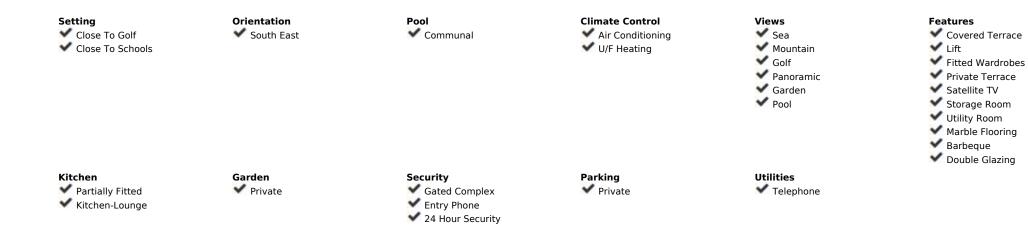

## Sales - Apartment - Benahavís 795.000€

Ref.-ID: R5009902 Benahavís

Community: 3,900 EUR / year

3

2

119 m2

**Apartment** 

This luxurious single-level penthouse offers stunning panoramic views of the sea and mountains. The property features an entrance hall leading to a spacious living and dining area, which opens onto two terraces: one facing southeast with views of La Concha mountain, the Atalaya Golf Course, and the Mediterranean Sea; the other facing south/southwest, showcasing sweeping vistas of the sea, Gibraltar, and the North African coastline. The open-plan kitchen is fully equipped with top-of-the-line Siemens appliances. The master bedroom boasts an en-suite bathroom and direct access to the terrace. Two additional bedrooms share a well-appointed bathroom. Additional highlights include 24-hour security and concierge services, CCTV surveillance, high-speed fiber-optic internet (100Mb), air conditioning (hot and cold), underfloor heating throughout, and a gas BBQ. Set in a tranguil location, the property is just a 15-minute drive from Puerto Banús and the beach. One parking space included in the price.