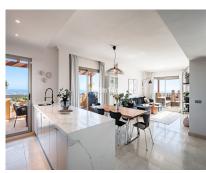

## Sales - Apartment - Benahavís 795.000€

Ref.-ID: R5009902 Benahavís

Community: 3,900 EUR / year

3

2

119 m2

**Apartment** 

This luxurious single-level penthouse offers stunning panoramic views of the sea and mountains. The property features an entrance hall leading to a spacious living and dining area, which opens onto two terraces: one facing southeast with views of La Concha mountain, the Atalaya Golf Course, and the Mediterranean Sea; the other facing south/southwest, showcasing sweeping vistas of the sea, Gibraltar, and the North African coastline. The open-plan kitchen is fully equipped with top-of-the-line Siemens appliances. The master bedroom boasts an en-suite bathroom and direct access to the terrace. Two additional bedrooms share a well-appointed bathroom. Additional highlights include 24-hour security and concierge services, CCTV surveillance, high-speed fiber-optic internet (100Mb), air conditioning (hot and cold), underfloor heating throughout, and a gas BBQ. Set in a tranguil location, the property is just a 15-minute drive from Puerto Banús and the beach. One parking space included in the price.