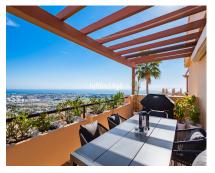

## Sales - Apartment - Benahavís 795.000€

Ref.-ID: R5009902 Benahavís

Community: 3,900 EUR / year

3

2

119 m2

**Apartment** 

This luxurious single-level penthouse offers stunning panoramic views of the sea and mountains. The property features an entrance hall leading to a spacious living and dining area, which opens onto two terraces: one facing southeast with views of La Concha mountain, the Atalaya Golf Course, and the Mediterranean Sea; the other facing south/southwest, showcasing sweeping vistas of the sea, Gibraltar, and the North African coastline. The open-plan kitchen is fully equipped with top-of-the-line Siemens appliances. The master bedroom boasts an en-suite bathroom and direct access to the terrace. Two additional bedrooms share a well-appointed bathroom. Additional highlights include 24-hour security and concierge services, CCTV surveillance, high-speed fiber-optic internet (100Mb), air conditioning (hot and cold), underfloor heating throughout, and a gas BBQ. Set in a tranguil location, the property is just a 15-minute drive from Puerto Banús and the beach. One parking space included in the price.