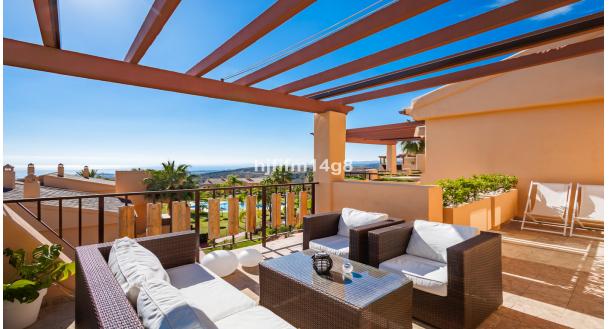

## Sales - Apartment - Benahavís 795.000€

Ref.-ID: R5009902 Benahavís

Community: 3,900 EUR / year

3

2

119 m2

**Apartment** 

This luxurious single-level penthouse offers stunning panoramic views of the sea and mountains. The property features an entrance hall leading to a spacious living and dining area, which opens onto two terraces: one facing southeast with views of La Concha mountain, the Atalaya Golf Course, and the Mediterranean Sea; the other facing south/southwest, showcasing sweeping vistas of the sea, Gibraltar, and the North African coastline. The open-plan kitchen is fully equipped with top-of-the-line Siemens appliances. The master bedroom boasts an en-suite bathroom and direct access to the terrace. Two additional bedrooms share a well-appointed bathroom. Additional highlights include 24-hour security and concierge services, CCTV surveillance, high-speed fiber-optic internet (100Mb), air conditioning (hot and cold), underfloor heating throughout, and a gas BBQ. Set in a tranguil location, the property is just a 15-minute drive from Puerto Banús and the beach. One parking space included in the price.