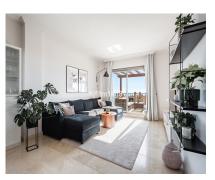

## Sales - Apartment - Benahavís 795.000€

Ref.-ID: R5009902 Benahavís

Community: 3,900 EUR / year

3

2

119 m2

**Apartment** 

This luxurious single-level penthouse offers stunning panoramic views of the sea and mountains. The property features an entrance hall leading to a spacious living and dining area, which opens onto two terraces: one facing southeast with views of La Concha mountain, the Atalaya Golf Course, and the Mediterranean Sea; the other facing south/southwest, showcasing sweeping vistas of the sea, Gibraltar, and the North African coastline. The open-plan kitchen is fully equipped with top-of-the-line Siemens appliances. The master bedroom boasts an en-suite bathroom and direct access to the terrace. Two additional bedrooms share a well-appointed bathroom. Additional highlights include 24-hour security and concierge services, CCTV surveillance, high-speed fiber-optic internet (100Mb), air conditioning (hot and cold), underfloor heating throughout, and a gas BBQ. Set in a tranguil location, the property is just a 15-minute drive from Puerto Banús and the beach. One parking space included in the price.