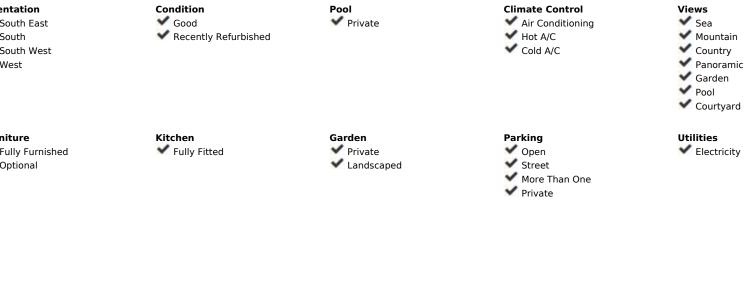

## Setting Orientation Close To Golf South East Close To Port South South West Close To Shops **✓** West Close To Sea Close To Town Close To Schools Close To Marina Urbanisation Features Furniture ✓ Covered Terrace ✓ Fully Furnished ✓ Near Transport **✓** Optional ✓ Private Terrace ✓ Guest Apartment ✓ Utility Room Ensuite Bathroom **✓** Bar ✓ Double Glazing Restaurant On Site ✓ Staff Accommodation Fiber Optic Category Investment Resale