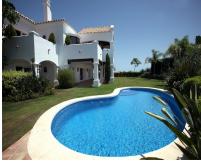

## Sales - House - Benahavís 2.995.000€

Ref.-ID: R884018 Benahavís House

Community: 3,564 EUR / year IBI: 1,729 EUR / year

Rubbish: 18 EUR / year

786 m<sup>2</sup>

1548 m2

Magnificent luxury villa 1540m2 land, situated in one of the most valuable and exclusive areas of the Costa del Sol, just a few minutes from Marbella and Puerto Banus. Exclusive design with excellent quality and luxury finishes. Equipped with the highest comfort and performance in services and technology. There are living room, kitchen, BBQ, pool, elevator, basement garage for 3 cars, laundry, engine room, sauna, turkish bath, cellar, service apartment, air conditioning and heated floors and automation.. Villa for sale-Benahavis- Marbella- Costa del Sol.