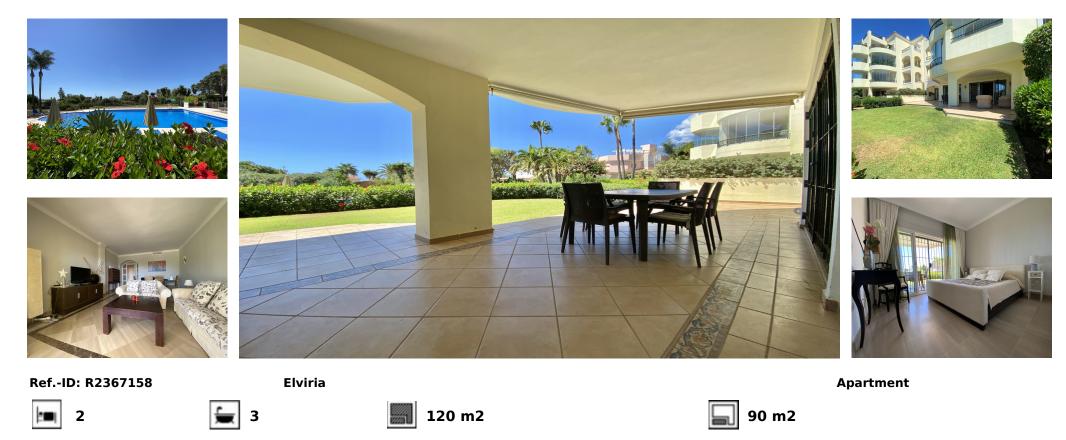

## Short Term Rental - Apartment - Elviria 1.500€ / Week

Lovely ground floor apartment situated in Phase II of Hacienda Playa at only 100 meters from the beach. One of the bedrooms includes 2 double beds, a/c, garage and big terrace with private garden. Available for short stays in summer or longer periods the rest of the year.