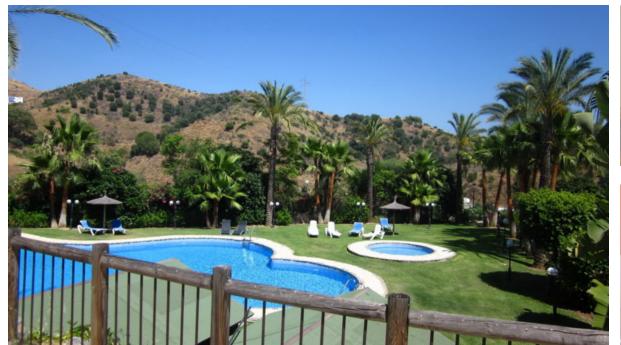

## Short Term Rental - Apartment - Reserva de Marbella 450€ / Week

**Apartment** 

Ref.-ID: R2449475

Reserva de Marbella

95 m2

Holiday rental apartment in Reserva de Marbella, sleeps 4. This is a simple and practical 2 bedroom 2 bathroom apartment with plenty of room for a perfect family holiday. The lounge diner has a dining table seating 6 people, 2 large comfy sofas and flat screen TV with some local and international channels, DVD player and patio doors opening to the terrace. The Master Bedroom has a large double bed, fitted wardrobes and also opens from patio doors to the terrace. The 2nd bedroom is furnished with 2 single beds, also with fitted wardrobes. In the kitchen, you will find all the appliances you need including dishwasher and washing machine. Most importantly the terrace is very spacious there is a dining table for 4. The majority of the terrace is covered, but the separated front section is uncovered for those wishing to get some sunshine on one of the sunbeds. The swimming pool and kids pool are very safe and securely gated to ensure that they are for the exclusive use of the residents. WIFI included. This apartment is located in a very guiet and peaceful block within the urbanisation of Reserva de Marbella II and there is a minimarket (open all year round) and restaurant bar (summer months only) located in 10 minutes walk. The sandy beaches of East Marbella can be reached in the car in 5 minutes as well as Elviria, where you will find all amenities needed for an enjoyable holiday. There is also a selection of bars and restaurants which can be reached by car, but without having to go on the main coast road - particularly in the pretty port of Cabopino close by. Please note that there is one other identical apartment in the same block also available.

| Kitchen |        |  |
|---------|--------|--|
| Fully   | Fitted |  |

Views

Mountain Garden Pool