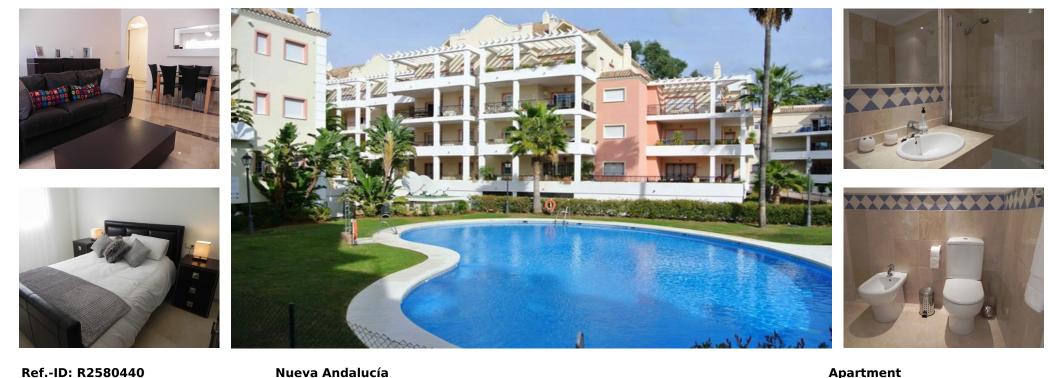

## Ref.-ID: R2580440

Fantastic south facing corner garden three bedroom apartment situated in the gated community of River Garden in the heart of the Golf Valley, only a five minute drive to both Puerto Banús and Marbella town centre and within easy reach of seven excellent golf courses and a whole host of leisure facilities nearby. The property is possibly the best located on the whole urbanisation overlooking the swimming pool. The complex offers a communal swimming pool and beautifully maintained, landscaped gardens that give the whole community a sense of spaciousness and tranguillity. Accommodation consists of: - entrance hall, a bright fully equipped kitchen; lounge/dining room with working fireplace, dual aspect French windows leading onto a very large terrace; three bedrooms and two bathrooms. There is an underground parking space. River Garden is located in private development of 7 buildings surrounded by tropical gardens and swimming pool adjacent to the Golf Club Las Brisas, in the heart of the Golf Valley of Nueva Andalucia. Each block consists of 4 floors whereby the penthouses are duplex therefore occupying the 3rd and 4th floor. Each property has a garage space and storage room in the basement. Located relatively central in the Golf Valley, there is a short drive of 5 minutes to Puerto Banus and the surrounding beaches. Within 1km you have Aloha Gardens which offers cafes, bars, restaurants, bank and supermarket. River Garden is an ideal investment for golfers - you have Las Brisas, Los Naranjos, Aloha and La Quinta Golf in a short distance and families!