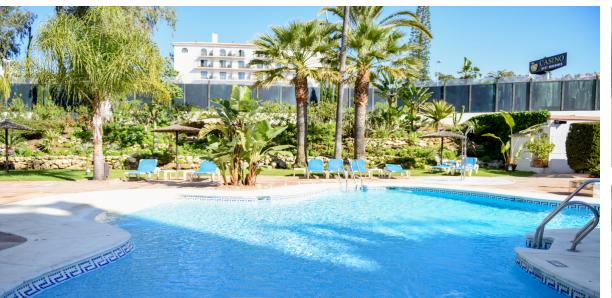

## Short Term Rental - Apartment - Puerto Banús 1.800€ / Week

**Apartment** 

Ref.-ID: R3287782 **Puerto Banús** 

90 m2

Excellent Location, next to the beach This fantastic complex is just a few minutes away from everything. You can walk to the beach, Puerto Banus marina, shops and restaurants. The complex offers 24 hour security, community pool and tennis paddle. The apartment consists of living room with exit to the west facing terrace with lateral views to the sea and the garden. The master bedroom has a double bed and en suite bathroom. The second bedroom has a double bed. Characteristics: Air conditioning, communal pool, tennis paddle. No garage