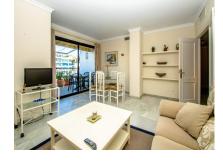

## **Short Term Rental - Apartment - Puerto Banús** 1.400€ / Week

**Apartment** 

Ref.-ID: R3414901

**Puerto Banús** 

149 m2

| Setting          | Condition | Pool             | Views       | Features        | Furniture       |
|------------------|-----------|------------------|-------------|-----------------|-----------------|
| Close To Port    | Good      | Communal         | Garden      | Lift            | Fully Furnished |
| Close To Shops   |           |                  | Pool        | Near Transport  |                 |
| Close To Sea     |           |                  |             | Private Terrace |                 |
| Close To Town    |           |                  |             | Tennis Court    |                 |
| Close To Schools |           |                  |             |                 |                 |
| Close To Marina  |           |                  |             |                 |                 |
| Urbanisation     |           |                  |             |                 |                 |
| Kitchen          | Garden    | Security         | Parking     | Utilities       | Category        |
| Fully Fitted     | Communal  | Gated Complex    | Underground | Electricity     | Holiday Homes   |
|                  |           | 24 Hour Security |             | Drinkable Water |                 |