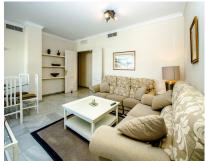

## **Short Term Rental - Apartment - Puerto Banús** 1.400€ / Week

**Apartment** 

Ref.-ID: R3414901

**Puerto Banús** 

149 m2

| Setting          | Condition | Pool             | Views       | Features        | Furniture       |
|------------------|-----------|------------------|-------------|-----------------|-----------------|
| Close To Port    | Good      | Communal         | Garden      | Lift            | Fully Furnished |
| Close To Shops   |           |                  | Pool        | Near Transport  |                 |
| Close To Sea     |           |                  |             | Private Terrace |                 |
| Close To Town    |           |                  |             | Tennis Court    |                 |
| Close To Schools |           |                  |             |                 |                 |
| Close To Marina  |           |                  |             |                 |                 |
| Urbanisation     |           |                  |             |                 |                 |
| Kitchen          | Garden    | Security         | Parking     | Utilities       | Category        |
| Fully Fitted     | Communal  | Gated Complex    | Underground | Electricity     | Holiday Homes   |
|                  |           | 24 Hour Security |             | Drinkable Water |                 |