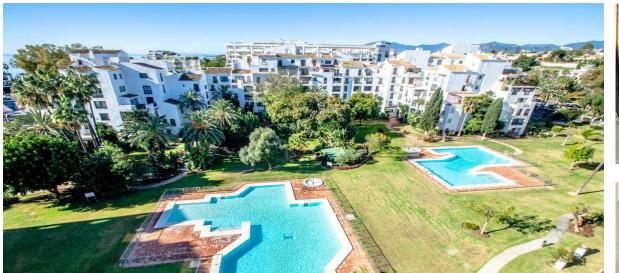

## **Short Term Rental - Apartment - Puerto Banús** 1.400€ / Week

**Apartment** 

Ref.-ID: R3414901

**Puerto Banús** 

149 m2

| Setting          | Condition | Pool             | Views       | Features        | Furniture       |
|------------------|-----------|------------------|-------------|-----------------|-----------------|
| Close To Port    | Good      | Communal         | Garden      | Lift            | Fully Furnished |
| Close To Shops   |           |                  | Pool        | Near Transport  |                 |
| Close To Sea     |           |                  |             | Private Terrace |                 |
| Close To Town    |           |                  |             | Tennis Court    |                 |
| Close To Schools |           |                  |             |                 |                 |
| Close To Marina  |           |                  |             |                 |                 |
| Urbanisation     |           |                  |             |                 |                 |
| Kitchen          | Garden    | Security         | Parking     | Utilities       | Category        |
| Fully Fitted     | Communal  | Gated Complex    | Underground | Electricity     | Holiday Homes   |
|                  |           | 24 Hour Security |             | Drinkable Water |                 |