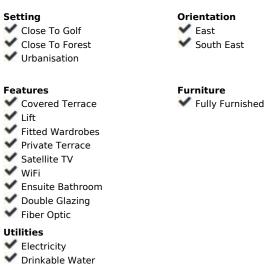

## **Short Term Rental - Apartment - La Mairena** 805€ / Week

Ref.-ID: R3443248

La Mairena

125 m2

**Apartment** 

Check Availability Here: https://airbnb.com/h/mairena-forest-marbella-sea-mountain-escape Escape into panoramic bliss within an extraordinary apartment nestled in the enchanting Mairena Forest—an oasis designed to elevate your holiday experience with unparalleled sea and mountain vistas. This spacious haven, a gem within the Mairena Forest development, promises holiday perfection unlike any other. Comprising 2 bedrooms, 2 full bathrooms, and ample living spaces, this haven beckons with its large lounge offering direct access to both open and covered terraces—a seamless integration of indoor and outdoor living, inviting alfresco dining against a stunning backdrop. Modernity meets comfort in the integrated kitchen adorned with top-notch appliances, complemented by air conditioning in every room, marble bathrooms featuring a Hot Tub and walk-in showers—a retreat built to the highest specifications, exuding luxury through first-class finishes and awe-inspiring views. Two indoor parking spaces ensure convenience while onsite amenities include a grand communal Infinity pool, a children's pool, 2 saunas, and a sunbathing area boasting panoramic sea and coastal views—a haven for relaxation. Located within a 20-minute drive of top-tier golf courses and a mere 15 minutes from Marbella's finest beaches, this retreat also offers hiking opportunities nearby—a paradise for nature enthusiasts seeking adventure. Set in La Mairena, nestled in the hills of Elviria, this haven is a mere 10-minute drive to the beach and resides within a UNESCO national Biosphere Reserve—promising tranquility and natural beauty. Nearby restaurants, golf courses, schools, and facilities create an atmosphere unique to the Costa del Sol. Well-connected to Marbella and Torremolinos, with Malaga airport just 43 km away, accessibility is seamless. Enjoy the comfort of towels and linens, a Wi-Fi connection, and the convenience of a paid airport shuttle service, ensuring a hassle-free holiday. Experience the unparalleled charm of Mairena Forest in a langua