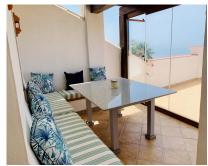

## Short Term Rental - House - Bahía de Marbella 2.400€ / Week

House

Ref.-ID: R3458368 Bahía de Marbella

3

2.5

220 m2

Beautiful frontline Beach Townhouse, situated in a gated community The Townhouse consists out of 340 m2 total build. With its 3 bedrooms and 2,5 bathrooms, it's the perfect family holiday home. On the ground floor round floor you will find a large living room, kitchen ,guest toilet, covered terrace and a private garden. 1 st floor: master bedroom on suit ,another 2 bedroom shearing one bathroom 2 nd floor: covered terrace with the summer kitchen and barbecue Basement: garage 24 hour security Swimming pool, direct access to the beach ,gardens, breath-taking sea views

| Setting  Beachfront  Beachside  Close To Shops  Close To Sea  Close To Schools  Urbanisation  Front Line Beach Complex | <b>Orientation</b> South  | <b>Condition</b> Good       | <b>Pool</b> Communal    | Climate Control  Air Conditioning  Hot A/C  Cold A/C  Fireplace | <b>Views</b> Sea Beach Panoramic |
|------------------------------------------------------------------------------------------------------------------------|---------------------------|-----------------------------|-------------------------|-----------------------------------------------------------------|----------------------------------|
| Features Covered Terrace Storage Room Marble Flooring                                                                  | Furniture Fully Furnished | <b>Kitchen</b> Fully Fitted | Garden Communal Private | Security Gated Complex Entry Phone 24 Hour Security             | Parking Underground Garage       |
| Category Beachfront                                                                                                    |                           |                             |                         |                                                                 |                                  |