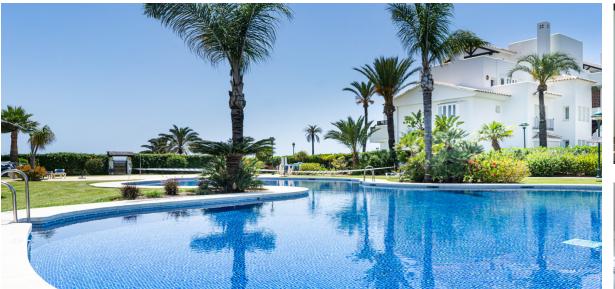

## **Short Term Rental - Apartment - Marbella** 2.100€ / Week

Ref.-ID: R3630041 Marbella

**Apartment** 

2.5

150 m2

50 m2

Beachfront apartment Palm Beach. This is a 3-bedroom apartment on the ground/floor with a private garden. Located in one of the best blocks, it consists of an entrance area with a guest toilet, three bedrooms and two bathrooms. The apartment has a modern and renovated interior. The living room forms an open space with the kitchen and opens up to a beautiful terrace with a big dining table. The terrace is covered, yet it leads to a beautiful garden equipped with sun lounges. From the garden you can see and hear the sea, moreover it is surrounded by hedges, which makes it very private and peaceful. The apartment is as close as you can get to the beach and the sea. There are no roads, parking lots or other buildings that disturb the view and the sounds of the waves. The beach can be accessed within two minutes through the community garden, which offers you an amazing pool and place to relax. The complex has 24 hour security with electric gates, a concierge and underground parking for two cars. The apartment is only a 6-minute drive away from Marbella where you'll find many traditional Spanish tapas restaurants, Italian restaurants and bars. Within a few more minutes you'll reach the famous Puerto Banús which is known for its luxury shops and many restaurants. Outside the apartment, you'll find the amazing chiringuito (beach bar) "Playa los Monteros" and access the famous "Senda Litoral", a wooden pathway alongside the beach, which can even take you to the center of Marbella and Puerto Banús. The two nearest supermarkets are "Carrefour" and "Aldi", both 5 min away by car, the latest can be reached within a 20-minute walk. The airport is 40 minutes away. It is the perfect apartment for couples, families or groups of friends.