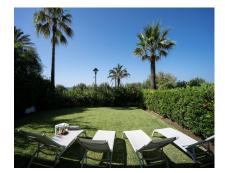

## **Short Term Rental - Apartment - Marbella** 2.100€ / Week

Ref.-ID: R3630041 Marbella

**Apartment** 

2.5

150 m2

50 m2

Beachfront apartment Palm Beach. This is a 3-bedroom apartment on the ground/floor with a private garden. Located in one of the best blocks, it consists of an entrance area with a guest toilet, three bedrooms and two bathrooms. The apartment has a modern and renovated interior. The living room forms an open space with the kitchen and opens up to a beautiful terrace with a big dining table. The terrace is covered, yet it leads to a beautiful garden equipped with sun lounges. From the garden you can see and hear the sea, moreover it is surrounded by hedges, which makes it very private and peaceful. The apartment is as close as you can get to the beach and the sea. There are no roads, parking lots or other buildings that disturb the view and the sounds of the waves. The beach can be accessed within two minutes through the community garden, which offers you an amazing pool and place to relax. The complex has 24 hour security with electric gates, a concierge and underground parking for two cars. The apartment is only a 6-minute drive away from Marbella where you'll find many traditional Spanish tapas restaurants, Italian restaurants and bars. Within a few more minutes you'll reach the famous Puerto Banús which is known for its luxury shops and many restaurants. Outside the apartment, you'll find the amazing chiringuito (beach bar) "Playa los Monteros" and access the famous "Senda Litoral", a wooden pathway alongside the beach, which can even take you to the center of Marbella and Puerto Banús. The two nearest supermarkets are "Carrefour" and "Aldi", both 5 min away by car, the latest can be reached within a 20-minute walk. The airport is 40 minutes away. It is the perfect apartment for couples, families or groups of friends.