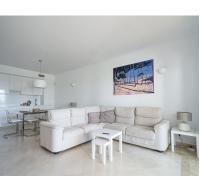

## **Short Term Rental - Apartment - Marbella** 2.100€ / Week

Ref.-ID: R3630041 Marbella

**Apartment** 

2.5

150 m2

50 m2

Beachfront apartment Palm Beach. This is a 3-bedroom apartment on the ground/floor with a private garden. Located in one of the best blocks, it consists of an entrance area with a guest toilet, three bedrooms and two bathrooms. The apartment has a modern and renovated interior. The living room forms an open space with the kitchen and opens up to a beautiful terrace with a big dining table. The terrace is covered, yet it leads to a beautiful garden equipped with sun lounges. From the garden you can see and hear the sea, moreover it is surrounded by hedges, which makes it very private and peaceful. The apartment is as close as you can get to the beach and the sea. There are no roads, parking lots or other buildings that disturb the view and the sounds of the waves. The beach can be accessed within two minutes through the community garden, which offers you an amazing pool and place to relax. The complex has 24 hour security with electric gates, a concierge and underground parking for two cars. The apartment is only a 6-minute drive away from Marbella where you'll find many traditional Spanish tapas restaurants, Italian restaurants and bars. Within a few more minutes you'll reach the famous Puerto Banús which is known for its luxury shops and many restaurants. Outside the apartment, you'll find the amazing chiringuito (beach bar) "Playa los Monteros" and access the famous "Senda Litoral", a wooden pathway alongside the beach, which can even take you to the center of Marbella and Puerto Banús. The two nearest supermarkets are "Carrefour" and "Aldi", both 5 min away by car, the latest can be reached within a 20-minute walk. The airport is 40 minutes away. It is the perfect apartment for couples, families or groups of friends.