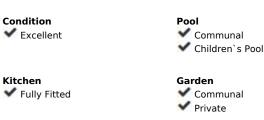

## **Short Term Rental - Apartment - Marbella** 2.100€ / Week

Ref.-ID: R3630041 Marbella

**Apartment** 

2.5

150 m2

50 m2

Beachfront apartment Palm Beach. This is a 3-bedroom apartment on the ground/floor with a private garden. Located in one of the best blocks, it consists of an entrance area with a guest toilet, three bedrooms and two bathrooms. The apartment has a modern and renovated interior. The living room forms an open space with the kitchen and opens up to a beautiful terrace with a big dining table. The terrace is covered, yet it leads to a beautiful garden equipped with sun lounges. From the garden you can see and hear the sea, moreover it is surrounded by hedges, which makes it very private and peaceful. The apartment is as close as you can get to the beach and the sea. There are no roads, parking lots or other buildings that disturb the view and the sounds of the waves. The beach can be accessed within two minutes through the community garden, which offers you an amazing pool and place to relax. The complex has 24 hour security with electric gates, a concierge and underground parking for two cars. The apartment is only a 6-minute drive away from Marbella where you'll find many traditional Spanish tapas restaurants, Italian restaurants and bars. Within a few more minutes you'll reach the famous Puerto Banús which is known for its luxury shops and many restaurants. Outside the apartment, you'll find the amazing chiringuito (beach bar) "Playa los Monteros" and access the famous "Senda Litoral", a wooden pathway alongside the beach, which can even take you to the center of Marbella and Puerto Banús. The two nearest supermarkets are "Carrefour" and "Aldi", both 5 min away by car, the latest can be reached within a 20-minute walk. The airport is 40 minutes away. It is the perfect apartment for couples, families or groups of friends.