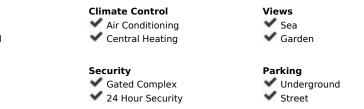

## **Short Term Rental - Apartment - Marbella** 2.100€ / Week

Ref.-ID: R3630041 Marbella

**Apartment** 

2.5

150 m2

50 m2

Beachfront apartment Palm Beach. This is a 3-bedroom apartment on the ground/floor with a private garden. Located in one of the best blocks, it consists of an entrance area with a guest toilet, three bedrooms and two bathrooms. The apartment has a modern and renovated interior. The living room forms an open space with the kitchen and opens up to a beautiful terrace with a big dining table. The terrace is covered, yet it leads to a beautiful garden equipped with sun lounges. From the garden you can see and hear the sea, moreover it is surrounded by hedges, which makes it very private and peaceful. The apartment is as close as you can get to the beach and the sea. There are no roads, parking lots or other buildings that disturb the view and the sounds of the waves. The beach can be accessed within two minutes through the community garden, which offers you an amazing pool and place to relax. The complex has 24 hour security with electric gates, a concierge and underground parking for two cars. The apartment is only a 6-minute drive away from Marbella where you'll find many traditional Spanish tapas restaurants, Italian restaurants and bars. Within a few more minutes you'll reach the famous Puerto Banús which is known for its luxury shops and many restaurants. Outside the apartment, you'll find the amazing chiringuito (beach bar) "Playa los Monteros" and access the famous "Senda Litoral", a wooden pathway alongside the beach, which can even take you to the center of Marbella and Puerto Banús. The two nearest supermarkets are "Carrefour" and "Aldi", both 5 min away by car, the latest can be reached within a 20-minute walk. The airport is 40 minutes away. It is the perfect apartment for couples, families or groups of friends.