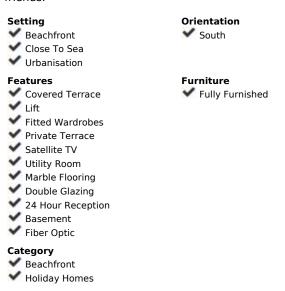

## **Short Term Rental - Apartment - Marbella** 2.100€ / Week

Ref.-ID: R3630041 Marbella

**Apartment** 

2.5

150 m2

50 m2

Beachfront apartment Palm Beach. This is a 3-bedroom apartment on the ground/floor with a private garden. Located in one of the best blocks, it consists of an entrance area with a guest toilet, three bedrooms and two bathrooms. The apartment has a modern and renovated interior. The living room forms an open space with the kitchen and opens up to a beautiful terrace with a big dining table. The terrace is covered, yet it leads to a beautiful garden equipped with sun lounges. From the garden you can see and hear the sea, moreover it is surrounded by hedges, which makes it very private and peaceful. The apartment is as close as you can get to the beach and the sea. There are no roads, parking lots or other buildings that disturb the view and the sounds of the waves. The beach can be accessed within two minutes through the community garden, which offers you an amazing pool and place to relax. The complex has 24 hour security with electric gates, a concierge and underground parking for two cars. The apartment is only a 6-minute drive away from Marbella where you'll find many traditional Spanish tapas restaurants, Italian restaurants and bars. Within a few more minutes you'll reach the famous Puerto Banús which is known for its luxury shops and many restaurants. Outside the apartment, you'll find the amazing chiringuito (beach bar) "Playa los Monteros" and access the famous "Senda Litoral", a wooden pathway alongside the beach, which can even take you to the center of Marbella and Puerto Banús. The two nearest supermarkets are "Carrefour" and "Aldi", both 5 min away by car, the latest can be reached within a 20-minute walk. The airport is 40 minutes away. It is the perfect apartment for couples, families or groups of friends.