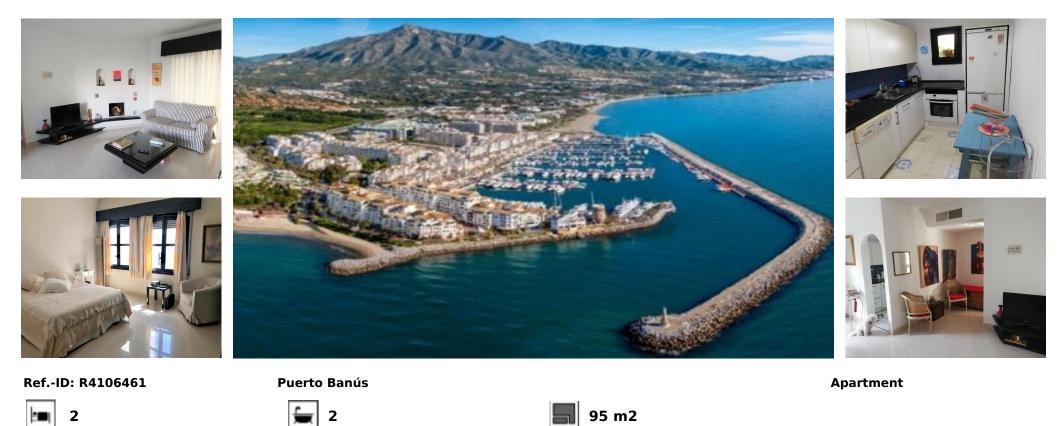

## Short Term Rental - Apartment - Puerto Banús 1.850€ / Week

PORT - PUERTO BANUS - Middle floor apartment with 2 bedrooms and 2 bathrooms located on the second line of the beach of the Puerto Banus marina, in the quietest area of the port. Its excellent location allows you to be close to everything and at the same time enjoy privacy. It consists of a small terrace at the entrance of the apartment which then gives access to a spacious living room with a fully equipped kitchen open to the living room. master bedroom suite. Air conditioning, elevator in the building, No garage !