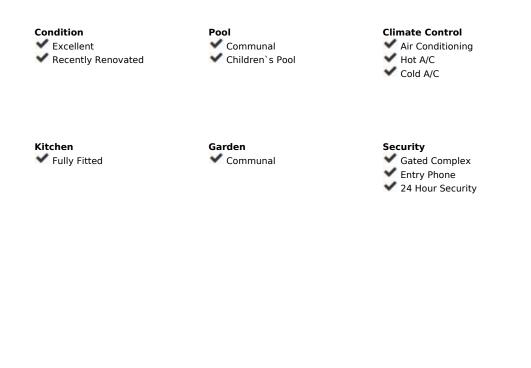

## Setting Orientation **✓** Town **✓** West Commercial Area ✓ North West Beachside Port Close To Shops Close To Sea Marina Furniture Features ✓ Fully Furnished ✓ Covered Terrace ✓ Lift Fitted Wardrobes ✓ Near Transport ✓ Private Terrace Solarium ✓ WiFi Tennis Court ✓ Utility Room Ensuite Bathroom Marble Flooring ✓ Double Glazing ✓ 24 Hour Reception Utilities Category Electricity **✓** Beachfront ✓ Drinkable Water Holiday Homes

Views

✓ Port

Pool

**✓** Urban

Parking

**✓** Underground

Panoramic

**✓** Garden