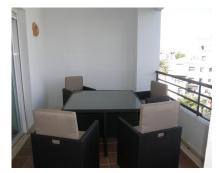

## Short Term Rental - Apartment - Puerto Banús 2.000€ / Week

**Puerto Banús** Ref.-ID: R4112719 **Apartment** 

200 m2

Ideal location for this 4 bed duplex penthouse property located in the heart of the famous Puerto Banús, surrounded by shops, bars and restaurants and with beaches only a few minutes walk away, no need for a car. The complex offers mature communal gardens, 3 swimming pools and tennis courts. The accommodation consists of 4 bedrooms with 4 bathrooms (3 en-suite) and can therefore accommodate 8 people. Downstairs is distributed in a large livingroom-diningroom with access to a covered terrace overlooking the beautiful gardens and pools, a fully fitted kitchen with utility room (with washer and dryer), a master bedroom with en-suite bathroom with access to the terrace and another bedroom with double bed with seperate bathroom. Upstairs you will find a large master suite which counts with its own livingroom with satellite TV, en-suite bathroom and large windows opening up to the wrap-around solarium with panoramic views, and another very large bedroom with two small beds and en-suite bathroom. The property comes with a private parking space and counts with air conditionning throughout the whole apartment, satelitte TV with large flat screen TVs upstairs and downstairs, (for rentals: wifi and travel cot & high chair for a baby).