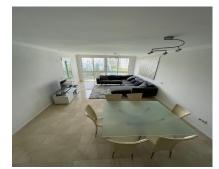

## Short Term Rental - Apartment - Puerto Banús 2.000€ / Week

**Puerto Banús** Ref.-ID: R4112719 **Apartment** 

200 m2

Ideal location for this 4 bed duplex penthouse property located in the heart of the famous Puerto Banús, surrounded by shops, bars and restaurants and with beaches only a few minutes walk away, no need for a car. The complex offers mature communal gardens, 3 swimming pools and tennis courts. The accommodation consists of 4 bedrooms with 4 bathrooms (3 en-suite) and can therefore accommodate 8 people. Downstairs is distributed in a large livingroom-diningroom with access to a covered terrace overlooking the beautiful gardens and pools, a fully fitted kitchen with utility room (with washer and dryer), a master bedroom with en-suite bathroom with access to the terrace and another bedroom with double bed with seperate bathroom. Upstairs you will find a large master suite which counts with its own livingroom with satellite TV, en-suite bathroom and large windows opening up to the wrap-around solarium with panoramic views, and another very large bedroom with two small beds and en-suite bathroom. The property comes with a private parking space and counts with air conditionning throughout the whole apartment, satelitte TV with large flat screen TVs upstairs and downstairs, (for rentals: wifi and travel cot & high chair for a baby).