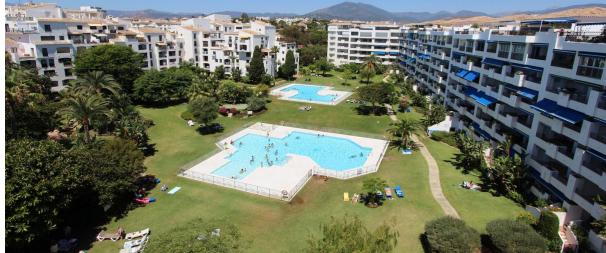

## Short Term Rental - Apartment - Puerto Banús 2.000€ / Week

**Puerto Banús** Ref.-ID: R4112719 **Apartment** 

200 m2

Ideal location for this 4 bed duplex penthouse property located in the heart of the famous Puerto Banús, surrounded by shops, bars and restaurants and with beaches only a few minutes walk away, no need for a car. The complex offers mature communal gardens, 3 swimming pools and tennis courts. The accommodation consists of 4 bedrooms with 4 bathrooms (3 en-suite) and can therefore accommodate 8 people. Downstairs is distributed in a large livingroom-diningroom with access to a covered terrace overlooking the beautiful gardens and pools, a fully fitted kitchen with utility room (with washer and dryer), a master bedroom with en-suite bathroom with access to the terrace and another bedroom with double bed with seperate bathroom. Upstairs you will find a large master suite which counts with its own livingroom with satellite TV, en-suite bathroom and large windows opening up to the wrap-around solarium with panoramic views, and another very large bedroom with two small beds and en-suite bathroom. The property comes with a private parking space and counts with air conditionning throughout the whole apartment, satelitte TV with large flat screen TVs upstairs and downstairs, (for rentals: wifi and travel cot & high chair for a baby).

## Setting Orientation **✓** Town **✓** West Commercial Area ✓ North West Beachside Port Close To Shops Close To Sea Marina Furniture Features ✓ Fully Furnished ✓ Covered Terrace ✓ Lift Fitted Wardrobes ✓ Near Transport ✓ Private Terrace Solarium ✓ WiFi Tennis Court ✓ Utility Room Ensuite Bathroom Marble Flooring ✓ Double Glazing ✓ 24 Hour Reception Utilities Category Electricity **✓** Beachfront ✓ Drinkable Water Holiday Homes

Views

✓ Port

Pool

**✓** Urban

Parking

**✓** Underground

Panoramic

**✓** Garden