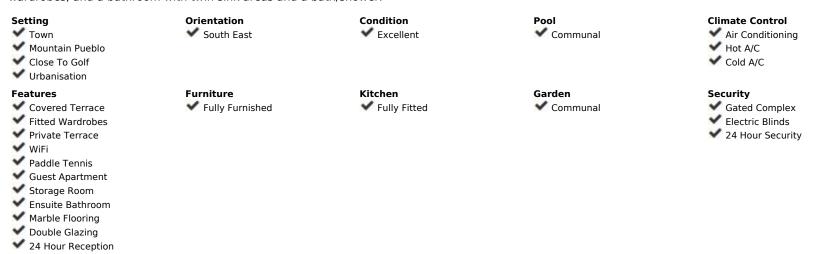

rto Banus and Marbella Town are no more than twenty minutes away by car, as well as the less exclusive but nonetheless charming Estepona in the opposite direction. Along this stretch of coast you can walk or run across seafront paths (paseos maritimos), visit beautiful and uncrowded beaches, and dine on the sand in peaceful beachfront settings. The property is managed on behalf of the owners by Finest Rentals. We are a family business with great reviews across a wide range of holiday rental portals so guests are assured of top quality service and an excellent experience. The first floor apartment is accessed by lift or stairs, and upon entering the light and open lounge and dining area, guests are greeted with open sea-views and dou

Views

Sea Golf

Parking

✓ Street

Private

Panoramic



Utilities

Electricity

Category

Moliday Homes