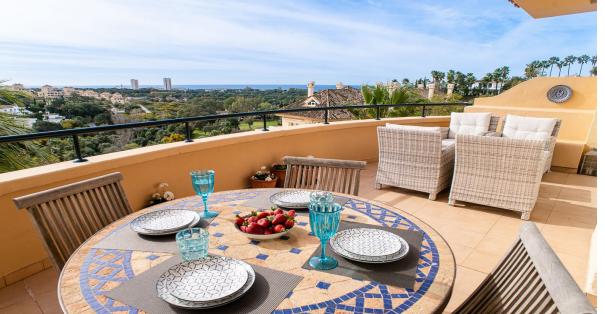

# **Short Term Rental - Apartment - Elviria** 1.200€ / Week

Ref.-ID: R4293436 **Elviria Apartment** 

98 m2

Holiday apartment with a beautiful panoramic view from the terrace where you can enjoy your meals and relax in silence on the lounge set. The apartment has two bedrooms, one with its own bathroom, the other bathroom is separated so it can be used by guests. The second bedroom has direct access to the terrace. The open kitchen is fully equipped for preparing meals, the living room has a comfortable sofa and TV, as well as a dining area. The urbanisation has marvellous and idyllic gardens, which will lead you to the community pool. Moreover it has its own 9-hole golf course, a driving range and sports complex with tennis courts, a gym and a sauna. Furthermore, there is a clubhouse with a Michelin star restaurant "El Lago" overlooking the lake. It is close to the best beaches in Marbella and the most famous beach clubs such as "Nikki Beach", "Hotel Don Carlos" and "La Cabânne" in the hotel "Los Monteros" and typical Spanish beach bars "chiringuitos". There are also several 18-hole golf courses in the area, such as Santa Maria Golf, Santa Clara Golf and Marbella Golf. In a unique and incomparable location, Elviria Hills is only a 5-minute drive (15-20 minutes walk) from the Elviria Shopping Center which has all the necessary amenities (supermarkets, banks, restaurants, pharmacies, hairdressers, post office, dentists, etc.). The closest beach "Playa de las Chapas" is only a 6-minute drive away and offers amazing "chiringuitos", such as "Lido Beach". The apartment is only 30 minutes away from the airport. VFT/MA/59757