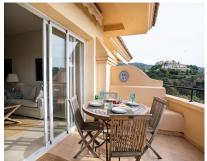

# **Short Term Rental - Apartment - Elviria** 1.200€ / Week

Ref.-ID: R4293436 **Elviria Apartment** 

98 m2

Holiday apartment with a beautiful panoramic view from the terrace where you can enjoy your meals and relax in silence on the lounge set. The apartment has two bedrooms, one with its own bathroom, the other bathroom is separated so it can be used by guests. The second bedroom has direct access to the terrace. The open kitchen is fully equipped for preparing meals, the living room has a comfortable sofa and TV, as well as a dining area. The urbanisation has marvellous and idyllic gardens, which will lead you to the community pool. Moreover it has its own 9-hole golf course, a driving range and sports complex with tennis courts, a gym and a sauna. Furthermore, there is a clubhouse with a Michelin star restaurant "El Lago" overlooking the lake. It is close to the best beaches in Marbella and the most famous beach clubs such as "Nikki Beach", "Hotel Don Carlos" and "La Cabânne" in the hotel "Los Monteros" and typical Spanish beach bars "chiringuitos". There are also several 18-hole golf courses in the area, such as Santa Maria Golf, Santa Clara Golf and Marbella Golf. In a unique and incomparable location, Elviria Hills is only a 5-minute drive (15-20 minutes walk) from the Elviria Shopping Center which has all the necessary amenities (supermarkets, banks, restaurants, pharmacies, hairdressers, post office, dentists, etc.). The closest beach "Playa de las Chapas" is only a 6-minute drive away and offers amazing "chiringuitos", such as "Lido Beach". The apartment is only 30 minutes away from the airport. VFT/MA/59757