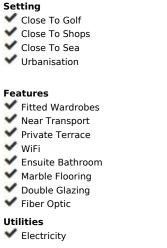

## **Short Term Rental - Apartment - Elviria** 980€ / Week

Ref.-ID: R4298080

Elviria

2

110 m2

**Apartment** 

Casa Jolasol is a beautiful 110m2 recently renovated first floor apartment with panoramic sea and garden views and the highlight is definitely the amount of sunshine on it's 65m2 terrace. It is a modern 3 bedroom/2 bathroom apartment which is available for short and medium term holiday rentals for up to 6 guests during the whole year. The terrace has plenty of seating, loungers and chillout sofa as well as automatic shades for when it gets too warm. The living area has dining for 6, 2 comfortable sofas, Sonos sound centre and flat screen TV showing a wide range of international tv channels. The Master Bedroom has a 180cm double bed and ensuite bathroom, 2nd Bedroom 180cm double bed and 3rd bedroom 2 single beds. These bedrooms share the family Shower room. The separate newly renovated kitchen is completely equipped with Nespresso Coffee maker and wine fridge. Located in the quality area of Marbella called Elviria, there are large supermarkets, bars and restaurants all within easy flat 10 minute walk and fabulous sandy beaches just 10 minutes further. There is a Children's Playground right opposite the apartment and Aventura Amazonia zip-wire park is just 10 minutes walk away. El Manantial de Santa Maria is a well established complex offering a choice of 4 swimming pools set in extensive gardens with decorative water features and plenty of open spaces. The location is perfect for families, golfers and tourists who want to be close to all amenities, beaches and golf courses with Cabopino port, Fuengirola and Marbella just a short drive away. Casa Jolasol is easily accessible from a secure entrance on the street and up one flight of steps. (No road noise and only 30 minutes from Malaga Airport.\*) Santa Maria Golf Club is less than 10 minutes easy walk away.