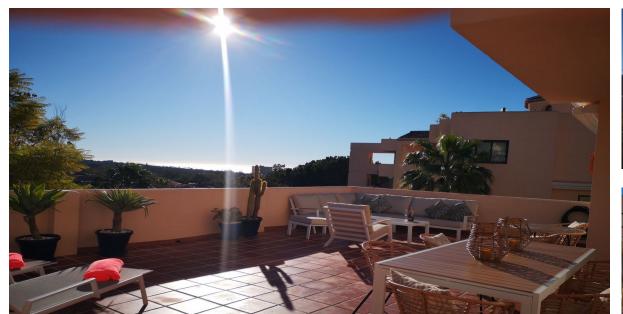

## **Short Term Rental - Apartment - Elviria** 980€ / Week

Ref.-ID: R4298080

Elviria

2

110 m2

**Apartment** 

Casa Jolasol is a beautiful 110m2 recently renovated first floor apartment with panoramic sea and garden views and the highlight is definitely the amount of sunshine on it's 65m2 terrace. It is a modern 3 bedroom/2 bathroom apartment which is available for short and medium term holiday rentals for up to 6 guests during the whole year. The terrace has plenty of seating, loungers and chillout sofa as well as automatic shades for when it gets too warm. The living area has dining for 6, 2 comfortable sofas, Sonos sound centre and flat screen TV showing a wide range of international tv channels. The Master Bedroom has a 180cm double bed and ensuite bathroom, 2nd Bedroom 180cm double bed and 3rd bedroom 2 single beds. These bedrooms share the family Shower room. The separate newly renovated kitchen is completely equipped with Nespresso Coffee maker and wine fridge. Located in the quality area of Marbella called Elviria, there are large supermarkets, bars and restaurants all within easy flat 10 minute walk and fabulous sandy beaches just 10 minutes further. There is a Children's Playground right opposite the apartment and Aventura Amazonia zip-wire park is just 10 minutes walk away. El Manantial de Santa Maria is a well established complex offering a choice of 4 swimming pools set in extensive gardens with decorative water features and plenty of open spaces. The location is perfect for families, golfers and tourists who want to be close to all amenities, beaches and golf courses with Cabopino port, Fuengirola and Marbella just a short drive away. Casa Jolasol is easily accessible from a secure entrance on the street and up one flight of steps. (No road noise and only 30 minutes from Malaga Airport.\*) Santa Maria Golf Club is less than 10 minutes easy walk away.