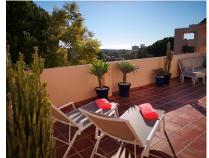

## **Short Term Rental - Apartment - Elviria** 980€ / Week

Ref.-ID: R4298080

Elviria

2

110 m2

**Apartment** 

Casa Jolasol is a beautiful 110m2 recently renovated first floor apartment with panoramic sea and garden views and the highlight is definitely the amount of sunshine on it's 65m2 terrace. It is a modern 3 bedroom/2 bathroom apartment which is available for short and medium term holiday rentals for up to 6 guests during the whole year. The terrace has plenty of seating, loungers and chillout sofa as well as automatic shades for when it gets too warm. The living area has dining for 6, 2 comfortable sofas, Sonos sound centre and flat screen TV showing a wide range of international tv channels. The Master Bedroom has a 180cm double bed and ensuite bathroom, 2nd Bedroom 180cm double bed and 3rd bedroom 2 single beds. These bedrooms share the family Shower room. The separate newly renovated kitchen is completely equipped with Nespresso Coffee maker and wine fridge. Located in the quality area of Marbella called Elviria, there are large supermarkets, bars and restaurants all within easy flat 10 minute walk and fabulous sandy beaches just 10 minutes further. There is a Children's Playground right opposite the apartment and Aventura Amazonia zip-wire park is just 10 minutes walk away. El Manantial de Santa Maria is a well established complex offering a choice of 4 swimming pools set in extensive gardens with decorative water features and plenty of open spaces. The location is perfect for families, golfers and tourists who want to be close to all amenities, beaches and golf courses with Cabopino port, Fuengirola and Marbella just a short drive away. Casa Jolasol is easily accessible from a secure entrance on the street and up one flight of steps. (No road noise and only 30 minutes from Malaga Airport.\*) Santa Maria Golf Club is less than 10 minutes easy walk away.