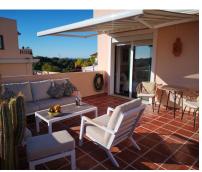

## **Short Term Rental - Apartment - Elviria** 980€ / Week

Ref.-ID: R4298080

Elviria

2

110 m2

**Apartment** 

Casa Jolasol is a beautiful 110m2 recently renovated first floor apartment with panoramic sea and garden views and the highlight is definitely the amount of sunshine on it's 65m2 terrace. It is a modern 3 bedroom/2 bathroom apartment which is available for short and medium term holiday rentals for up to 6 guests during the whole year. The terrace has plenty of seating, loungers and chillout sofa as well as automatic shades for when it gets too warm. The living area has dining for 6, 2 comfortable sofas, Sonos sound centre and flat screen TV showing a wide range of international tv channels. The Master Bedroom has a 180cm double bed and ensuite bathroom, 2nd Bedroom 180cm double bed and 3rd bedroom 2 single beds. These bedrooms share the family Shower room. The separate newly renovated kitchen is completely equipped with Nespresso Coffee maker and wine fridge. Located in the quality area of Marbella called Elviria, there are large supermarkets, bars and restaurants all within easy flat 10 minute walk and fabulous sandy beaches just 10 minutes further. There is a Children's Playground right opposite the apartment and Aventura Amazonia zip-wire park is just 10 minutes walk away. El Manantial de Santa Maria is a well established complex offering a choice of 4 swimming pools set in extensive gardens with decorative water features and plenty of open spaces. The location is perfect for families, golfers and tourists who want to be close to all amenities, beaches and golf courses with Cabopino port, Fuengirola and Marbella just a short drive away. Casa Jolasol is easily accessible from a secure entrance on the street and up one flight of steps. (No road noise and only 30 minutes from Malaga Airport.\*) Santa Maria Golf Club is less than 10 minutes easy walk away.