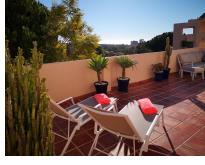

## **Short Term Rental - Apartment - Elviria** 980€ / Week

Ref.-ID: R4298080

Elviria

2

110 m2

**Apartment** 

Casa Jolasol is a beautiful 110m2 recently renovated first floor apartment with panoramic sea and garden views and the highlight is definitely the amount of sunshine on it's 65m2 terrace. It is a modern 3 bedroom/2 bathroom apartment which is available for short and medium term holiday rentals for up to 6 guests during the whole year. The terrace has plenty of seating, loungers and chillout sofa as well as automatic shades for when it gets too warm. The living area has dining for 6, 2 comfortable sofas, Sonos sound centre and flat screen TV showing a wide range of international tv channels. The Master Bedroom has a 180cm double bed and ensuite bathroom, 2nd Bedroom 180cm double bed and 3rd bedroom 2 single beds. These bedrooms share the family Shower room. The separate newly renovated kitchen is completely equipped with Nespresso Coffee maker and wine fridge. Located in the quality area of Marbella called Elviria, there are large supermarkets, bars and restaurants all within easy flat 10 minute walk and fabulous sandy beaches just 10 minutes further. There is a Children's Playground right opposite the apartment and Aventura Amazonia zip-wire park is just 10 minutes walk away. El Manantial de Santa Maria is a well established complex offering a choice of 4 swimming pools set in extensive gardens with decorative water features and plenty of open spaces. The location is perfect for families, golfers and tourists who want to be close to all amenities, beaches and golf courses with Cabopino port, Fuengirola and Marbella just a short drive away. Casa Jolasol is easily accessible from a secure entrance on the street and up one flight of steps. (No road noise and only 30 minutes from Malaga Airport.\*) Santa Maria Golf Club is less than 10 minutes easy walk away.