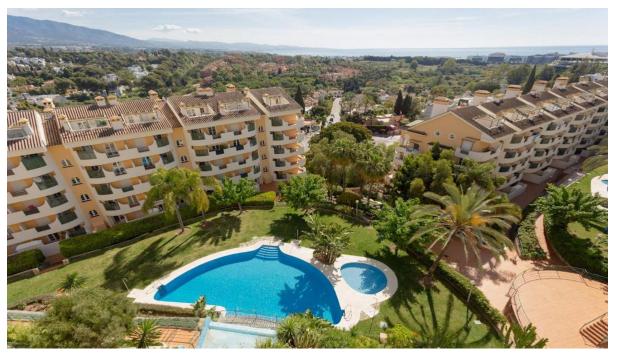

## Short Term Rental - Apartment - Nueva Andalucía 900€ / Week

Ref.-ID: R4356808 Nueva Andalucía Apartment

2

100 m2

Magnificent apartment located just 10 minutes walk from Puerto Banús, in Señorio de Aloha, a highly demanded and closed residential complex, in one of the most visited areas of Marbella, a short distance from the beach, Puerto Banús and all services, as well as close to the highest density of golf courses on the coast (La Quinta, Las Brisas, Los Naranjos, Aloha and La Dama de Noche) - a real privilege for lovers of this lifestyle. The apartment has two bedrooms, 2 bathrooms, a living room with a sofa bed, a fully equipped kitchen and two terraces. It offers beautiful open panoramic views over the mountain towards the Mediterranean Sea. The urbanization has swimming pools, security, underground parking space. Located in one of the busiest areas of Marbella. As soon as you leave the apartment you find dozens of restaurants, shops, etc... The complex has 24-hour security, large well-kept tropical gardens, a large swimming pool. A magnificent apartment in a dream location!

Fiber Optic

Utilities
Electricity

Views

**✓** Sea

Mountain

Garden

Parking

Panoramic