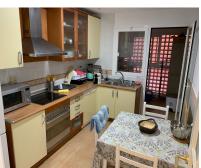

| Setting  Beachside  Port  Close To Port  Close To Shops  Close To Sea  Close To Marina  Urbanisation                                                                                                         | Orientation South West West | Condition  Excellent  Recently Renovated |
|--------------------------------------------------------------------------------------------------------------------------------------------------------------------------------------------------------------|-----------------------------|------------------------------------------|
| Features Covered Terrace Lift Fitted Wardrobes Satellite TV WiFi Gym Sauna Ensuite Bathroom Access for people with reduced mobility Marble Flooring Double Glazing 24 Hour Reception Near Mosque Fiber Optic | Furniture Fully Furnished   | <b>Kitchen</b> ✓ Fully Fitted            |
| Utilities Electricity Drinkable Water                                                                                                                                                                        | Category Holiday Homes      |                                          |