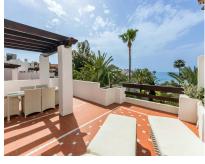

## Short Term Rental - Apartment - Puerto Banús 1.400€ / Week

**Apartment** 

**Puerto Banús** Ref.-ID: R4381474

207 m2

Exclusive, south facing duplex penthouse with frontal sea views in one of the most prestigious beachfront developments in Puerto Banús (Marbella). The resort offers security, well maintained and landscaped tropical gardens with streams and ponds, a large communal pool area, a gym, Spa (sauna, steam bath, showers), a games and seating/relaxing area with snackbar, direct access to the promenade and the beach. The property has been furnished to a high standard and comprises: large living room with access to a south facing terrace overlooking the gardens and the see; fully equipped kitchen and separate laundry area; two main floor bedrooms, one with a King Size bed and en suite bathroom, the other one with two single beds and a separate bathroom; upstairs Master bedroom with bathroom and dressing en suite and access to large terraces with barbecue and sunbathing área, offering offering stunning central views over the gardens to the sea. The property boasts marble flooring and bathroom tiles, and benefits from Air Conditioning (hot-cold) throughout. It also offers two parking spaces in the underground parking, an alarm system and electric lock on the front door, a safe, fiber optic broadband internet with WiFi access throughout the apartment and two 50" LED Smart TVs.