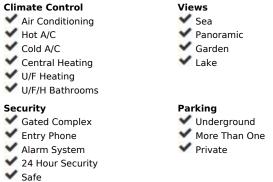

## Setting Orientation **✓** Beachfront South East South Beachside South West Close To Port Close To Sea Close To Marina Front Line Beach Complex Features Furniture Fitted Wardrobes ✓ Fully Furnished ✓ Private Terrace Solarium ✓ WiFi **✓** Gym Sauna ✓ Utility Room Ensuite Bathroom Marble Flooring Barbeque ✓ Double Glazing Utilities Category Electricity Beachfront Holiday Homes ✓ Drinkable Water Luxury