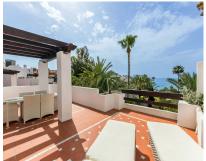

## Short Term Rental - Apartment - Puerto Banús 1.400€ / Week

**Apartment** 

**Puerto Banús** Ref.-ID: R4381474

207 m2

Exclusive, south facing duplex penthouse with frontal sea views in one of the most prestigious beachfront developments in Puerto Banús (Marbella). The resort offers security, well maintained and landscaped tropical gardens with streams and ponds, a large communal pool area, a gym, Spa (sauna, steam bath, showers), a games and seating/relaxing area with snackbar, direct access to the promenade and the beach. The property has been furnished to a high standard and comprises: large living room with access to a south facing terrace overlooking the gardens and the see; fully equipped kitchen and separate laundry area; two main floor bedrooms, one with a King Size bed and en suite bathroom, the other one with two single beds and a separate bathroom; upstairs Master bedroom with bathroom and dressing en suite and access to large terraces with barbecue and sunbathing área, offering offering stunning central views over the gardens to the sea. The property boasts marble flooring and bathroom tiles, and benefits from Air Conditioning (hot-cold) throughout. It also offers two parking spaces in the underground parking, an alarm system and electric lock on the front door, a safe, fiber optic broadband internet with WiFi access throughout the apartment and two 50" LED Smart TVs.