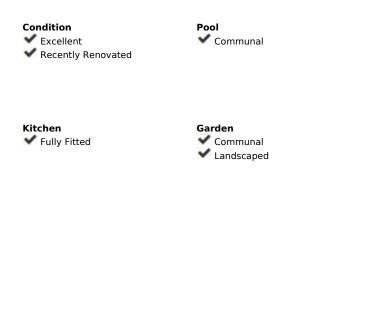

## Short Term Rental - Apartment - Puerto Banús 1.400€ / Week

**Apartment** 

**Puerto Banús** Ref.-ID: R4381474

207 m2

Exclusive, south facing duplex penthouse with frontal sea views in one of the most prestigious beachfront developments in Puerto Banús (Marbella). The resort offers security, well maintained and landscaped tropical gardens with streams and ponds, a large communal pool area, a gym, Spa (sauna, steam bath, showers), a games and seating/relaxing area with snackbar, direct access to the promenade and the beach. The property has been furnished to a high standard and comprises: large living room with access to a south facing terrace overlooking the gardens and the see; fully equipped kitchen and separate laundry area; two main floor bedrooms, one with a King Size bed and en suite bathroom, the other one with two single beds and a separate bathroom; upstairs Master bedroom with bathroom and dressing en suite and access to large terraces with barbecue and sunbathing área, offering offering stunning central views over the gardens to the sea. The property boasts marble flooring and bathroom tiles, and benefits from Air Conditioning (hot-cold) throughout. It also offers two parking spaces in the underground parking, an alarm system and electric lock on the front door, a safe, fiber optic broadband internet with WiFi access throughout the apartment and two 50" LED Smart TVs.

## Setting Orientation **✓** Beachfront South East South Beachside South West Close To Port Close To Sea Close To Marina Front Line Beach Complex Features Furniture Fitted Wardrobes ✓ Fully Furnished ✓ Private Terrace Solarium ✓ WiFi **✓** Gym Sauna ✓ Utility Room Ensuite Bathroom Marble Flooring Barbeque ✓ Double Glazing Utilities Category Electricity Beachfront Holiday Homes ✓ Drinkable Water Luxury