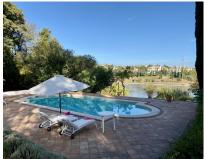

- HOLIDAY RENTAL - Typical Andalucian villa located in front of Padierna Golf Course in Benahavis for holiday rental. The property offers an oasis of serenity with its 10,000m2 of tranquil gardens, absolute privacy, and awe-inspiring views of the lake. The villa offers 6 bedrooms, 4 bathrooms, and 1 toilet, all spacious bedrooms with en-suite bathrooms. Huge Living Spaces: expansive living room with wooden beams, a cozy TV room, and a traditional kitchen. The dining room provides a perfect setting for delightful meals. Andalusian Farmhouse Charm, the property is thoughtfully designed on a single floor, featuring a captivating interior patio adorned with a fountain and vibrant flowers—a true haven of peace. The outdoor spaces are perfect to enjoy your holiday, the pool area beckons with sun loungers and parasols, providing an ideal spot to soak up the sun and relish the splendid weather. You can also Find numerous enchanting corners to relax under the shade of trees, relishing the calm and privacy offered by the spacious gardens. The villa is ideally located, just 7 minutes from the beach, between Estepona and Marbella, and with San Pedro, Puerto Banús, and Benahavís a short drive away. It is also perfect for golf lovers, overlooking El Flamingo golf course Your idyllic escape awaits, reserve your dates for an unforgettable vacation. Prices from 12.000[/week, contact us for more information.