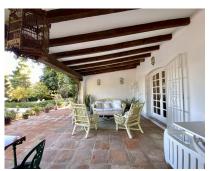

- HOLIDAY RENTAL - Typical Andalucian villa located in front of Padierna Golf Course in Benahavis for holiday rental. The property offers an oasis of serenity with its 10,000m2 of tranquil gardens, absolute privacy, and awe-inspiring views of the lake. The villa offers 6 bedrooms, 4 bathrooms, and 1 toilet, all spacious bedrooms with en-suite bathrooms. Huge Living Spaces: expansive living room with wooden beams, a cozy TV room, and a traditional kitchen. The dining room provides a perfect setting for delightful meals. Andalusian Farmhouse Charm, the property is thoughtfully designed on a single floor, featuring a captivating interior patio adorned with a fountain and vibrant flowers—a true haven of peace. The outdoor spaces are perfect to enjoy your holiday, the pool area beckons with sun loungers and parasols, providing an ideal spot to soak up the sun and relish the splendid weather. You can also Find numerous enchanting corners to relax under the shade of trees, relishing the calm and privacy offered by the spacious gardens. The villa is ideally located, just 7 minutes from the beach, between Estepona and Marbella, and with San Pedro, Puerto Banús, and Benahavís a short drive away. It is also perfect for golf lovers, overlooking El Flamingo golf course Your idyllic escape awaits, reserve your dates for an unforgettable vacation. Prices from 12.000[/week, contact us for more information.