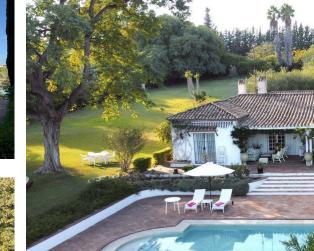

- HOLIDAY RENTAL - Typical Andalucian villa located in front of Padierna Golf Course in Benahavis for holiday rental. The property offers an oasis of serenity with its 10,000m2 of tranquil gardens, absolute privacy, and awe-inspiring views of the lake. The villa offers 6 bedrooms, 4 bathrooms, and 1 toilet, all spacious bedrooms with en-suite bathrooms. Huge Living Spaces: expansive living room with wooden beams, a cozy TV room, and a traditional kitchen. The dining room provides a perfect setting for delightful meals. Andalusian Farmhouse Charm, the property is thoughtfully designed on a single floor, featuring a captivating interior patio adorned with a fountain and vibrant flowers—a true haven of peace. The outdoor spaces are perfect to enjoy your holiday, the pool area beckons with sun loungers and parasols, providing an ideal spot to soak up the sun and relish the splendid weather. You can also Find numerous enchanting corners to relax under the shade of trees, relishing the calm and privacy offered by the spacious gardens. The villa is ideally located, just 7 minutes from the beach, between Estepona and Marbella, and with San Pedro, Puerto Banús, and Benahavís a short drive away. It is also perfect for golf lovers, overlooking El Flamingo golf course Your idyllic escape awaits, reserve your dates for an unforgettable vacation. Prices from 12.000[/week, contact us for more information.