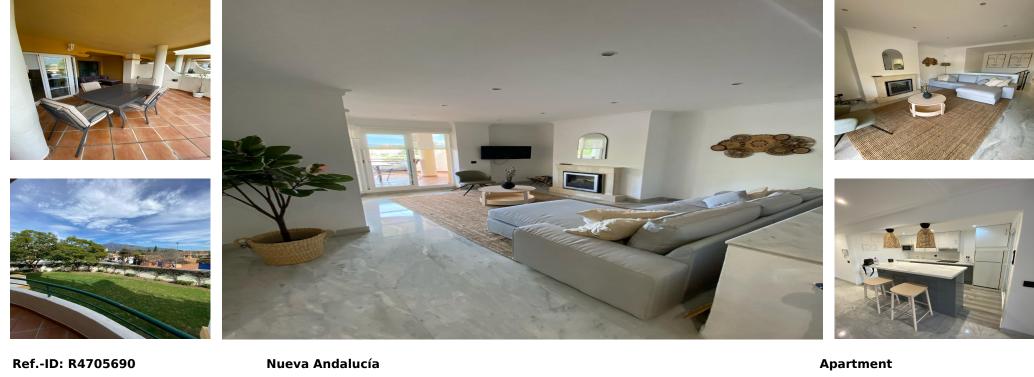

## Short Term Rental - Apartment - Nueva Andalucía 1.500€ / Week

A two-bedroom duplex located near to La Plaza and famous Puerto Banus is a popular residential option that offers a comfortable living space for individuals, couples, or small families. With two separate bedrooms, it provides the flexibility to accommodate different lifestyles and needs. Welcome to your dream coastal retreat! This 2-bedroom apartment offers an enchanting blend of comfort, style, and breathtaking views. Nestled in a prime location, perched high above the azure waters of the sea, this residence promises an unparalleled living experience. Upon entering, you're immediately greeted by an open-concept living space that seamlessly connects the living room, dining area, and kitchen.

## Features

 Ensuite Bathroom Furniture Fully Furnished

Orientation

South East

3

Garden

Communal

Recently Renovated