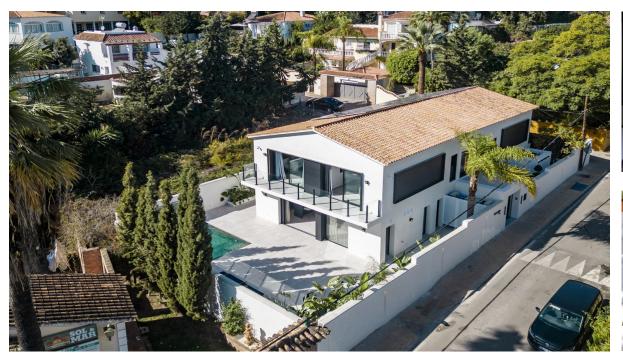

## **Short Term Rental - House - Nueva Andalucía** 5.950€ / Week

Ref.-ID: R4721554

Nueva Andalucía

368 m2

House

454 m2

This stunning luxury villa is located in the prestigious area of Nueva Andalucia, Marbella, offering the perfect combination of elegance and comfort. With 5 bedrooms and 7 bathrooms, this spacious property is ideal for those seeking a luxurious lifestyle in one of the most sought-after locations on the Costa Del Sol. Upon entering the villa, you are greeted by a grand entrance hall that leads to the beautifully designed living areas. The fully furnished living room features a cozy fireplace, perfect for those cooler evenings. The villa also boasts a separate dining room, ideal for entertaining guests. The fully fitted kitchen is equipped with top-of-the-line appliances and has a convenient utility room. The open plan kitchen design allows for easy access to the dining room and living areas, making it perfect for hosting dinner parties or family gatherings. The villa offers a range of luxurious features, including underfloor heating throughout, individual A/C units, and a home automation system. The property also benefits from a wine cellar, perfect for wine enthusiasts. The double glazing and security entrance provide peace of mind, while the video entrance adds an extra layer of security. Outside, the villa boasts a saltwater swimming pool with stunning pool views, perfect for enjoying the sunny climate of Marbella. The uncovered terrace is ideal for sunbathing or al fresco dining, while the barbecue area is perfect for hosting summer parties. The villa also offers a private terrace with mountain views, providing a peaceful retreat. Located close to amenities, shops, and the beach, this villa offers the perfect combination of luxury and convenience. Whether you are looking for a permanent residence or a holiday home, this brand new villa is sure to impress.