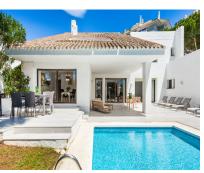

## Short Term Rental - House - Puerto Banús 10.500€ / Week

Ref.-ID: R4743382

**Puerto Banús** 

672 m2

House

1243 m2

This luxury villa is located in the prestigious Villa Marina community next to Puerto Banus Marina. With its modern design and spacious layout, this property offers the perfect combination of style and comfort. 5 bedrooms, each with its own en-suite bathroom, affording plenty of space for family and quests. The villa is situated on a large plot of over 1,200m<sup>2</sup>, allowing for ample outdoor space. The south-east orientation ensures plenty of natural light throughout the day. The property has been completely refurbished in a modern design, with high-quality finishes and attention to detail. Inside, the villa features a large living/dining room with a working fireplace, creating a cozy and inviting atmosphere. The modern kitchen is fully fitted and includes a breakfast bar, perfect for casual dining. The villa is equipped with air conditioning, providing comfort all year round. The marble floors add a touch of elegance to the interior. The outdoor area is equally impressive, with a covered terrace and a spacious swimming pool area. The mature gardens create a peaceful and private oasis, perfect for relaxing or entertaining. The location of this villa is unbeatable. Villa Marina is a tranquil beachside gated community with all amenities at your doorstep. The sea is just a few steps away, making it ideal for beach lovers. The community is conveniently located between Puerto Banus and San Pedro town, offering easy access to a wide range of shops, restaurants, and entertainment options. This established community is also a popular choice for holiday rentals in Marbella.