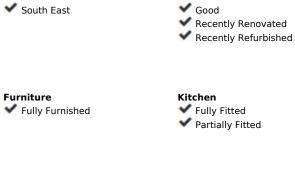

## Short Term Rental - House - Puerto Banús 10.500€ / Week

Ref.-ID: R4743382

**Puerto Banús** 

672 m2

House

1243 m2

This luxury villa is located in the prestigious Villa Marina community next to Puerto Banus Marina. With its modern design and spacious layout, this property offers the perfect combination of style and comfort. 5 bedrooms, each with its own en-suite bathroom, affording plenty of space for family and quests. The villa is situated on a large plot of over 1,200m<sup>2</sup>, allowing for ample outdoor space. The south-east orientation ensures plenty of natural light throughout the day. The property has been completely refurbished in a modern design, with high-quality finishes and attention to detail. Inside, the villa features a large living/dining room with a working fireplace, creating a cozy and inviting atmosphere. The modern kitchen is fully fitted and includes a breakfast bar, perfect for casual dining. The villa is equipped with air conditioning, providing comfort all year round. The marble floors add a touch of elegance to the interior. The outdoor area is equally impressive, with a covered terrace and a spacious swimming pool area. The mature gardens create a peaceful and private oasis, perfect for relaxing or entertaining. The location of this villa is unbeatable. Villa Marina is a tranquil beachside gated community with all amenities at your doorstep. The sea is just a few steps away, making it ideal for beach lovers. The community is conveniently located between Puerto Banus and San Pedro town, offering easy access to a wide range of shops, restaurants, and entertainment options. This established community is also a popular choice for holiday rentals in Marbella.

Orientation

Condition

Pool

Private