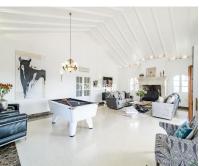

## Short Term Rental - House - Benahavís 6.300€ / Week

House

Ref.-ID: R4744201 **Benahavís** 

420 m2

Located in Urb. Puerto Del Almendro La Resina, this immaculate 420-square meters villa has an open panoramic breathtaking views, set within a quiet gated community. It takes only 3 minutes by car to the nearest shops, restaurants and golf course. 10 minutes to the beach, San Pedro and Puerto Banus. This villa consists of 4 double bedrooms, sleep 8 people. Ground floor: You find a large hall with high ceilings and magnificent entrance. 1 guest toilet. 2 bedrooms with 180cm x 200cm beds plus 1 bathroom. Large living room with fireplace and pool table. From the living room you have direct access to the covered terrace with several living areas and fantastic views. It has a large pool, sun deck and lovely garden with hot Jacuzzi. The kitchen is spacious with exclusive choice of materials and large dining area. Adjacent to the kitchen, it leads you to a cozy patio with large dining table with seating for 8 people. Upper floor: Great hall. 1 bedroom en suite with 180cmx200cm bed + bathroom. Master bedroom with 210cm x200cm bed and a new renovated bathroom. Master bedroom opens onto a fantastic terrace with breathtaking sea and mountain views! A perfect holiday home in a tranquil area yet close to everything.