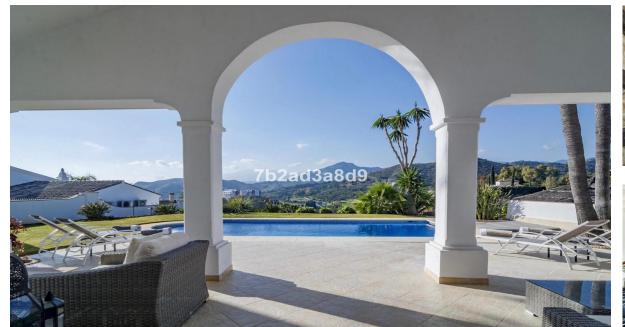

## Short Term Rental - House - Benahavís 6.300€ / Week

House

Ref.-ID: R4744201 **Benahavís** 

420 m2

Located in Urb. Puerto Del Almendro La Resina, this immaculate 420-square meters villa has an open panoramic breathtaking views, set within a quiet gated community. It takes only 3 minutes by car to the nearest shops, restaurants and golf course. 10 minutes to the beach, San Pedro and Puerto Banus. This villa consists of 4 double bedrooms, sleep 8 people. Ground floor: You find a large hall with high ceilings and magnificent entrance. 1 guest toilet. 2 bedrooms with 180cm x 200cm beds plus 1 bathroom. Large living room with fireplace and pool table. From the living room you have direct access to the covered terrace with several living areas and fantastic views. It has a large pool, sun deck and lovely garden with hot Jacuzzi. The kitchen is spacious with exclusive choice of materials and large dining area. Adjacent to the kitchen, it leads you to a cozy patio with large dining table with seating for 8 people. Upper floor: Great hall. 1 bedroom en suite with 180cmx200cm bed + bathroom. Master bedroom with 210cm x200cm bed and a new renovated bathroom. Master bedroom opens onto a fantastic terrace with breathtaking sea and mountain views! A perfect holiday home in a tranquil area yet close to everything.