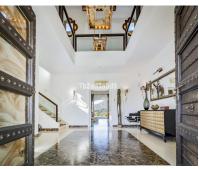

## Short Term Rental - House - Benahavís 6.300€ / Week

House

Ref.-ID: R4744201 **Benahavís** 

420 m2

Located in Urb. Puerto Del Almendro La Resina, this immaculate 420-square meters villa has an open panoramic breathtaking views, set within a quiet gated community. It takes only 3 minutes by car to the nearest shops, restaurants and golf course. 10 minutes to the beach, San Pedro and Puerto Banus. This villa consists of 4 double bedrooms, sleep 8 people. Ground floor: You find a large hall with high ceilings and magnificent entrance. 1 guest toilet. 2 bedrooms with 180cm x 200cm beds plus 1 bathroom. Large living room with fireplace and pool table. From the living room you have direct access to the covered terrace with several living areas and fantastic views. It has a large pool, sun deck and lovely garden with hot Jacuzzi. The kitchen is spacious with exclusive choice of materials and large dining area. Adjacent to the kitchen, it leads you to a cozy patio with large dining table with seating for 8 people. Upper floor: Great hall. 1 bedroom en suite with 180cmx200cm bed + bathroom. Master bedroom with 210cm x200cm bed and a new renovated bathroom. Master bedroom opens onto a fantastic terrace with breathtaking sea and mountain views! A perfect holiday home in a tranquil area yet close to everything.