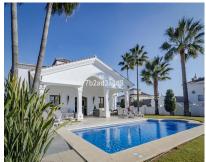

## Short Term Rental - House - Benahavís 6.300€ / Week

House

Ref.-ID: R4744201 **Benahavís** 

420 m2

Located in Urb. Puerto Del Almendro La Resina, this immaculate 420-square meters villa has an open panoramic breathtaking views, set within a quiet gated community. It takes only 3 minutes by car to the nearest shops, restaurants and golf course. 10 minutes to the beach, San Pedro and Puerto Banus. This villa consists of 4 double bedrooms, sleep 8 people. Ground floor: You find a large hall with high ceilings and magnificent entrance. 1 guest toilet. 2 bedrooms with 180cm x 200cm beds plus 1 bathroom. Large living room with fireplace and pool table. From the living room you have direct access to the covered terrace with several living areas and fantastic views. It has a large pool, sun deck and lovely garden with hot Jacuzzi. The kitchen is spacious with exclusive choice of materials and large dining area. Adjacent to the kitchen, it leads you to a cozy patio with large dining table with seating for 8 people. Upper floor: Great hall. 1 bedroom en suite with 180cmx200cm bed + bathroom. Master bedroom with 210cm x200cm bed and a new renovated bathroom. Master bedroom opens onto a fantastic terrace with breathtaking sea and mountain views! A perfect holiday home in a tranquil area yet close to everything.