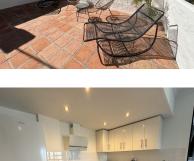

## Short Term Rental - Apartment - Nueva Andalucía 2.000€ / Week

Ref.-ID: R4744714 Nueva Andalucía **Apartment** 

83 m2

Discover the perfect holiday retreat in this delightful 2-bedroom penthouse located in the prestigious Pinos de Aloha, right next to Aloha Golf Club in Nueva Andalucia. Just a fiveminute drive from the glamorous Puerto Banus marina and beautiful beaches, this property offers the ideal blend of tranguility and convenience. Property Highlights: Spacious Terrace: Enjoy outdoor living at its finest on the large terrace, perfect for relaxing or dining al fresco. Prime Location: Situated next to Aloha Golf Club, this penthouse is close to all local amenities. A bus stop right outside makes exploring the area effortless. Bright and Airy: The light and bright interior provides a welcoming and comfortable atmosphere, ideal for unwinding after a day of activities. Modern Amenities: Stay connected with complimentary WiFi throughout the property. Peaceful Environment: Located in a quiet area, ensuring a restful stay while still being close to the vibrant life of Nueva Andalucia. Communal Pool: Take a dip in the communal pool within the gated community, offering a secure and relaxing environment for you and your family. Whether you're a golf enthusiast or simply seeking a relaxing getaway, this charming penthouse in Pinos de Aloha provides the perfect base for an unforgettable holiday in Marbella. Enjoy the serene surroundings, modern comforts, and excellent location for a truly memorable stay.