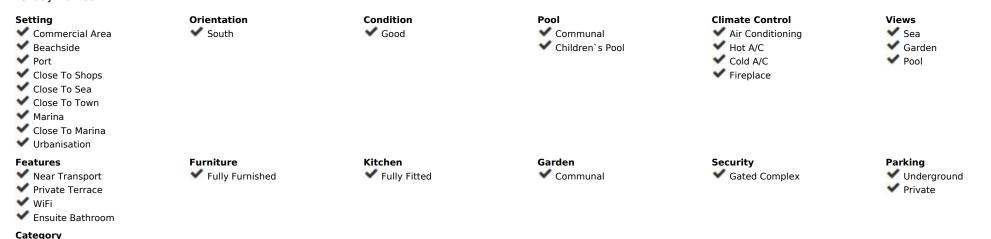

## **Short Term Rental - Apartment - Benalmadena Costa** 1.500€ / Week

Ref.-ID: R4751653

Benalmadena Costa

**Apartment** 

95 m2

This beautiful penthouse is located 50 meters walking distance from the beach, in Benalmadena Costa. A little about Benalmádena Costa: Here there are restaurants, hotels, beaches, shopping centers and an extensively-equipped marina (Puerto Marina) -Tourist attractions include Sea Life aquarium and Selwo Marina, a theme park with dolphins, penguins and seals among other species. The Parque Paloma is a more recent addition to the attractions, a landscaped park containing a large lake and animals running wild. The apartment offers three spacious bedrooms and 2 complete bathrooms plus an extra terrasse living room. There is a nice view of the sea and mountains from the roof terrace, which has several chill areas and an outdoor kitchen with a barbecue. The apartment is on the fifth floor with a lift. One of the most impressive things about this apartment is of course the opportunity to enjoy the fantastic view and the sun all day from the private terrace. When you want to cool off, you can either take the elevator down to the beautiful swimming pools one for children or stroll a few minutes down to the charming beach. This home also gives you a great base to explore more of charming southern Spain. You have easy access to the buses that take you to beautiful coastal towns, charming mountain villages or to Malaga city centre. An added bonus is that there is also a garage space included in the price, so you can safely park the rental car in the building's parking facilities. Top Floor Apartment, Benalmadena Costa, Costa del Sol. 3 Bedrooms, 2 Bathrooms, Built 150 m², Terrace 45 m². Setting: Commercial Area, Beachside, Port, Close To Shops, Close To Sea, Close To Town, Marina, Close To Marina, Urbanisation. Orientation: South. Condition: Good. Pool: Communal, Children's Pool. Climate Control: Air Conditioning, Hot A/C, Cold A/C, Fireplace. Views: Sea, Garden, Pool. Features: Near Transport, Private Terrace, WiFi, Ensuite Bathroom. Furniture: Fully Furnished. Kitchen: Fully Fitted. Garden: Communal. Security: Gated Comp