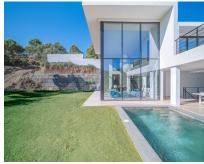

## Short Term Rental - House - Benahavís 9.100€ / Week

Ref.-ID: R4770898

**Benahavís** 

House

560 m2

1100 m2

Modern newly built villa that leaves nothing to be desired. Surrounded by nature with beautiful views over the countryside in one of the best and safest Urb. in Benahavis. Monte Mayor Alto. Only 12 minutes by car to the beach and to restaurants, shops, pharmacy, gas stations etc.. The villa is divided into a spacious living and dining area with direct access to the covered terrace and pool. The kitchen is connected to the living-dining area and is luxuriously and functionally equipped. From the living room a staircase leads to the master bed suite with a large private roof terrace. At the entrance there is a direct covered access to another 5 suites with bathrooms and separate terraces. Parking for at least 5 cars. Private 24h security service. Only a few minutes to the famous Marbella Club Golf Resort. Detached Villa, Benahavís, Costa del Sol. 6 Bedrooms, 6 Bathrooms, Built 560 m², Terrace 140 m², Garden/Plot 1100 m². Setting: Country, Close To Golf, Close To Forest, Urbanisation. Orientation: East, South. Condition: Excellent. Pool: Private. Climate Control : Air Conditioning, Central Heating, U/F Heating, U/F/H Bathrooms. Views: Mountain, Country, Pool, Forest. Features: Covered Terrace, Lift, Fitted Wardrobes, Private Terrace, Guest Apartment, Storage Room, Double Glazing, Car Hire Facility, Fiber Optic. Furniture: Fully Furnished. Kitchen: Fully Fitted. Garden: Private. Security: Gated Complex, Electric Blinds, Entry Phone, Alarm System, 24 Hour Security, Safe. Parking: Private. Utilities: Electricity, Drinkable Water. Category: Luxury.