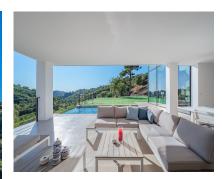

## Short Term Rental - House - Benahavís 9.100€ / Week

Ref.-ID: R4770898

**Benahavís** 

House

560 m2

1100 m2

Modern newly built villa that leaves nothing to be desired. Surrounded by nature with beautiful views over the countryside in one of the best and safest Urb. in Benahavis. Monte Mayor Alto. Only 12 minutes by car to the beach and to restaurants, shops, pharmacy, gas stations etc.. The villa is divided into a spacious living and dining area with direct access to the covered terrace and pool. The kitchen is connected to the living-dining area and is luxuriously and functionally equipped. From the living room a staircase leads to the master bed suite with a large private roof terrace. At the entrance there is a direct covered access to another 5 suites with bathrooms and separate terraces. Parking for at least 5 cars. Private 24h security service. Only a few minutes to the famous Marbella Club Golf Resort. Detached Villa, Benahavís, Costa del Sol. 6 Bedrooms, 6 Bathrooms, Built 560 m², Terrace 140 m², Garden/Plot 1100 m². Setting: Country, Close To Golf, Close To Forest, Urbanisation. Orientation: East, South. Condition: Excellent. Pool: Private. Climate Control : Air Conditioning, Central Heating, U/F Heating, U/F/H Bathrooms. Views: Mountain, Country, Pool, Forest. Features: Covered Terrace, Lift, Fitted Wardrobes, Private Terrace, Guest Apartment, Storage Room, Double Glazing, Car Hire Facility, Fiber Optic. Furniture: Fully Furnished. Kitchen: Fully Fitted. Garden: Private. Security: Gated Complex, Electric Blinds, Entry Phone, Alarm System, 24 Hour Security, Safe. Parking: Private. Utilities: Electricity, Drinkable Water. Category: Luxury.