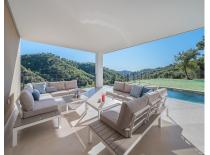

## Short Term Rental - House - Benahavís 9.100€ / Week

Ref.-ID: R4770898

**Benahavís** 

House

560 m2

1100 m2

Modern newly built villa that leaves nothing to be desired. Surrounded by nature with beautiful views over the countryside in one of the best and safest Urb. in Benahavis. Monte Mayor Alto. Only 12 minutes by car to the beach and to restaurants, shops, pharmacy, gas stations etc.. The villa is divided into a spacious living and dining area with direct access to the covered terrace and pool. The kitchen is connected to the living-dining area and is luxuriously and functionally equipped. From the living room a staircase leads to the master bed suite with a large private roof terrace. At the entrance there is a direct covered access to another 5 suites with bathrooms and separate terraces. Parking for at least 5 cars. Private 24h security service. Only a few minutes to the famous Marbella Club Golf Resort. Detached Villa, Benahavís, Costa del Sol. 6 Bedrooms, 6 Bathrooms, Built 560 m², Terrace 140 m², Garden/Plot 1100 m². Setting: Country, Close To Golf, Close To Forest, Urbanisation. Orientation: East, South. Condition: Excellent. Pool: Private. Climate Control : Air Conditioning, Central Heating, U/F Heating, U/F/H Bathrooms. Views: Mountain, Country, Pool, Forest. Features: Covered Terrace, Lift, Fitted Wardrobes, Private Terrace, Guest Apartment, Storage Room, Double Glazing, Car Hire Facility, Fiber Optic. Furniture: Fully Furnished. Kitchen: Fully Fitted. Garden: Private. Security: Gated Complex, Electric Blinds, Entry Phone, Alarm System, 24 Hour Security, Safe. Parking: Private. Utilities: Electricity, Drinkable Water. Category: Luxury.