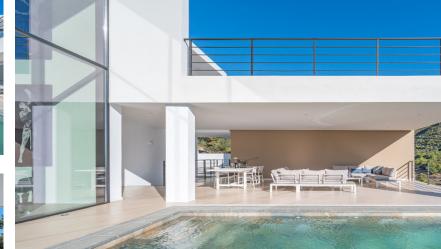

## Short Term Rental - House - Benahavís 9.100€ / Week

Ref.-ID: R4770898

**Benahavís** 

House

560 m2

1100 m2

Modern newly built villa that leaves nothing to be desired. Surrounded by nature with beautiful views over the countryside in one of the best and safest Urb. in Benahavis. Monte Mayor Alto. Only 12 minutes by car to the beach and to restaurants, shops, pharmacy, gas stations etc.. The villa is divided into a spacious living and dining area with direct access to the covered terrace and pool. The kitchen is connected to the living-dining area and is luxuriously and functionally equipped. From the living room a staircase leads to the master bed suite with a large private roof terrace. At the entrance there is a direct covered access to another 5 suites with bathrooms and separate terraces. Parking for at least 5 cars. Private 24h security service. Only a few minutes to the famous Marbella Club Golf Resort. Detached Villa, Benahavís, Costa del Sol. 6 Bedrooms, 6 Bathrooms, Built 560 m², Terrace 140 m², Garden/Plot 1100 m². Setting: Country, Close To Golf, Close To Forest, Urbanisation. Orientation: East, South. Condition: Excellent. Pool: Private. Climate Control : Air Conditioning, Central Heating, U/F Heating, U/F/H Bathrooms. Views: Mountain, Country, Pool, Forest. Features: Covered Terrace, Lift, Fitted Wardrobes, Private Terrace, Guest Apartment, Storage Room, Double Glazing, Car Hire Facility, Fiber Optic. Furniture: Fully Furnished. Kitchen: Fully Fitted. Garden: Private. Security: Gated Complex, Electric Blinds, Entry Phone, Alarm System, 24 Hour Security, Safe. Parking: Private. Utilities: Electricity, Drinkable Water. Category: Luxury.