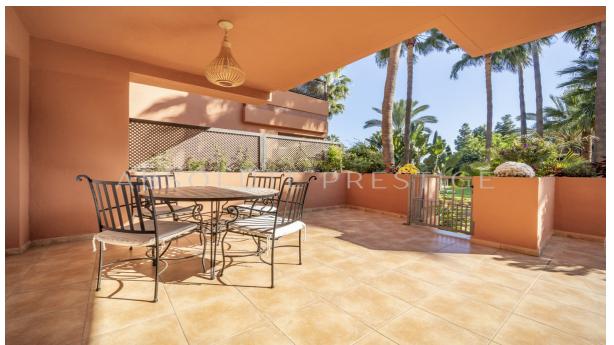

## Short Term Rental - Apartment - Puerto Banús 2.100€ / Week

Ref.-ID: R4854232 Puerto Banús Apartment

2

2

159 m2

This charming ground floor apartment, ideally situated between San Pedro and Puerto Banús, offers the perfect blend of comfort and convenience. Boasting a spacious living area, the apartment features two well-appointed bedrooms and two bathrooms, providing an ideal space for relaxation. The large south-facing terrace offers an expansive outdoor area with beautiful views of the meticulously landscaped gardens, creating a serene environment for outdoor living and entertaining. The kitchen is designed for functionality, while the open-plan living and dining areas create a seamless flow throughout the apartment. Additional features include a private parking space in the underground garage and a storage room for added convenience. Set within a secure urbanization with 24-hour security, this property ensures peace of mind for residents. The community is surrounded by lush, well-kept gardens and features two large swimming pools, perfect for leisurely afternoons. With the beach, San Pedro, and Puerto Banús just a short walk away, this apartment offers an unbeatable location, ideal for both holidaymakers and those wishing to reside year-round. This property presents an exceptional opportunity to experience the best of Costa del Sol living, whether as a permanent residence or a luxurious getaway.