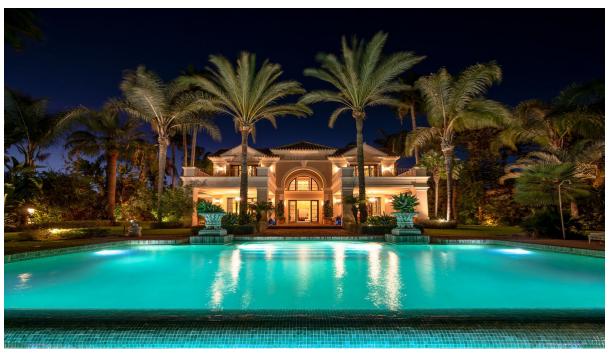

Step into the epitome of luxury with this stunning 8-bedroom mansion located in the serene and sought-after area of Guadalmina Baja, complete with 24-hour security. Inspired by classic and luxurious American design, this remarkable home is a rare find on the market, successfully blending timeless elegance with modern functionality. Spanning an impressive 1,957 m<sup>2</sup> plot and offering a generous 907 m<sup>2</sup> built area, this mansion provides an unparalleled lifestyle, surrounded by beautifully landscaped gardens and premium features throughout. The elegant layout is thoughtfully designed to ensure comfort and practicality at every turn. With 8 bedrooms, the mansion includes six spacious rooms with private en-suite bathrooms and walk-in closets, exuding luxury and privacy. Two additional bedrooms share a well- appointed bathroom, making it perfect for family or guests. Three conveniently located guest toilets further enhance the ease of entertaining and daily living. Upon entering you will be greeted by a grand entrance hall boasting striking wood- beamed ceilings, setting the tone for this sophisticated residence. Three expansive living rooms provide ample space for both entertaining and relaxing, while the fully equipped modern kitchen and dining area are designed for culinary creativity and warm family gatherings. In addition, there is a separate and large dining room for special occasions. Every detail has been meticulously considered, with electric blinds and security glass throughout the home, offering convenience, safety, and a touch of modern luxury. This mansion is replete thoughtful features that elevate your living experience, including underfloor heating in all rooms, individually controlled for personalized comfort. A separate underfloor heating system and central heating with gas oil ensure optimal climate control, while individual air conditioning units in every room provide year-round comfort. The fully functional elevator allows for effortless movement between floors, while the saltwater pool, with pre-installation for a heat pump, invites year-round enjoyment. A private well irrigation system ensures that the lush, manicured gardens remain pristine and eco-friendly, supported by ample storage and energy-efficient utilities for meticulous maintenance. Parking is generous, with a covered garage accommodating four cars and outdoor parking for up to seven vehicles, making it ideal for hosting guests. For added convenience, the villa includes a separate basement apartment that provides privacy for staff or extra quest accommodations. This mansion is ideally located close to some of the best private schools, including San Jose, Laude within walking distance and Atalaya, making it an excellent choice for families. Additionally, it is just a short walk to popular dining destinations such as Barbillon, Macaao Beach Club, and El Ancla, adding convenience and luxury to everyday living. Surrounded by breathtaking gardens and a saltwater pool, this outdoor haven is perfect for lively gatherings or quiet moments of tranquillity and elegance. What truly sets this property apart is its rare availability in Guadalmina Baja. The unique classical American-inspired design, complemented by special details throughout, creates a seamless blend of luxury, comfort, and practicality. This extraordinary mansion encapsulates everything you could dream of in a residence: timeless design, premium features, and a prime location just a short stroll from the beach. Properties like this are seldom seen on the market, presenting an unmissable opportunity for discerning buyers. Contact us today for more information or to arrange a private viewing of this one-of-akind property.