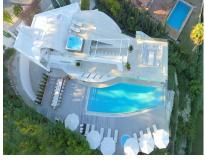

## **Short Term Rental - House - Nueva Andalucía** 6.500€ / Week

Ref.-ID: R4895020

Nueva Andalucía

700 m2

House

Located in the exclusive Nueva Andalucía, a five-minute drive from Puerto Banus city centre, as well as to beaches and recreational areas. This luxurious and extraordinary villa located in the area of Nueva Andalucía, with a panoramic view of the La Concha mountain and Mediterranean sea. It is only a 5-minute drive from Puerto Banus, with its beautiful beaches and great restaurants. Built on three floors, featuring a beautiful entrance that leads straight to the living room facing a private pool and spacious terrace. Adjacent presents a fully equipped kitchen with a dining area for 16 people. This kitchen also offers several refrigerators, wine cooler and ice cube machine. From the kitchen area, there is direct access to the scullery and laundry room with washing machine and tumble dryer. Next to the terrace and large heated infinity pool (Extra fee of Euro 300 for heating services), you'll find a 5-person Jacuzzi and an outstanding barbecue area. The second leisure area you can find on the second floor terrace with a partly covered bar and a big lounge area. You can even take it up another level – to the 8-person luxury Jacuzzi on the top terrace with a 360 degree view of the entire valley. The villa accommodates 7 bedrooms 6 bathrooms + 1 guess toilet, including 16 sleeps. First floor: 2 master bedrooms with access to the bar and lounge area. These spacious bedrooms consists of a kingsize beds and adjoining en-suite bathroom. Ground floor: 2 bedrooms with each a king-size bed and en-suite bathrooms 1 bedroom with 2 king-size beds en-suite bathrooms 2 bedrooms with each a king-size bed and shared bathroom. Some of the bedrooms rooms have direct access to terrace and pool area. On this floor you will also find the cinema/game room with pool table and out-side gym. The parking at the main entrance can fit 4 cars. Local leisure Shopping centre, small shops, restaurants, pubs, nightclub, café, internet café, cinema, zoo, water park, amusement park, harbour, museum, church, park, market, concerts. Local activities