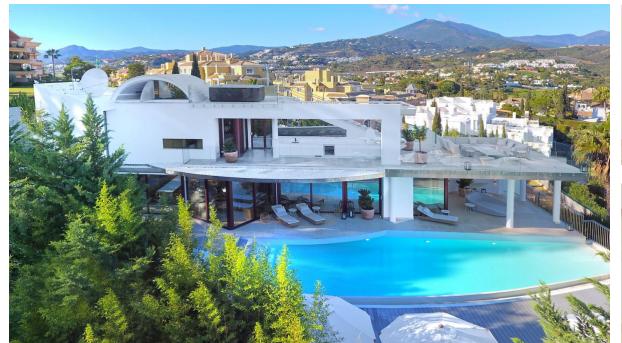

## **Short Term Rental - House - Nueva Andalucía** 6.500€ / Week

Ref.-ID: R4895020

Nueva Andalucía

700 m2

House

Located in the exclusive Nueva Andalucía, a five-minute drive from Puerto Banus city centre, as well as to beaches and recreational areas. This luxurious and extraordinary villa located in the area of Nueva Andalucía, with a panoramic view of the La Concha mountain and Mediterranean sea. It is only a 5-minute drive from Puerto Banus, with its beautiful beaches and great restaurants. Built on three floors, featuring a beautiful entrance that leads straight to the living room facing a private pool and spacious terrace. Adjacent presents a fully equipped kitchen with a dining area for 16 people. This kitchen also offers several refrigerators, wine cooler and ice cube machine. From the kitchen area, there is direct access to the scullery and laundry room with washing machine and tumble dryer. Next to the terrace and large heated infinity pool (Extra fee of Euro 300 for heating services), you'll find a 5-person Jacuzzi and an outstanding barbecue area. The second leisure area you can find on the second floor terrace with a partly covered bar and a big lounge area. You can even take it up another level – to the 8-person luxury Jacuzzi on the top terrace with a 360 degree view of the entire valley. The villa accommodates 7 bedrooms 6 bathrooms + 1 guess toilet, including 16 sleeps. First floor: 2 master bedrooms with access to the bar and lounge area. These spacious bedrooms consists of a kingsize beds and adjoining en-suite bathroom. Ground floor: 2 bedrooms with each a king-size bed and en-suite bathrooms 1 bedroom with 2 king-size beds en-suite bathrooms 2 bedrooms with each a king-size bed and shared bathroom. Some of the bedrooms rooms have direct access to terrace and pool area. On this floor you will also find the cinema/game room with pool table and out-side gym. The parking at the main entrance can fit 4 cars. Local leisure Shopping centre, small shops, restaurants, pubs, nightclub, café, internet café, cinema, zoo, water park, amusement park, harbour, museum, church, park, market, concerts. Local activities