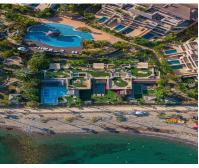

This luxury bungalow with 350 m2, 4 bedrooms and 4 bedrooms located in the luxury gated community Laguna Banus, only 10 min walk to Puerto Banus port and with direct access to the beach. Frontline bungalows have private garden, private pool, and private access to the beach near Mistral Beach restaurant. Beautiful tai style entrance with brige and water cascade to the property, which has all room on one level, nice entrance to enormous stylish living room with sofas and big windows facing to main terrace with garden and pool view, big dining area and large open plan kitchen with laundry area. On the right side master bedroom with bathroom and walking wardrobe, the master bedroom has direct access to the garden and pool, big windows that make space look bright and an enjoyable view to garden and privacy. Another second bedroom with wardrobe and ensuite bathroom and walking wardrobes, with access to the garden and pool, very large bedroom with big windows and amazing views to gardens. The third bedroom with natural light and space, fouth bedroom has a window to the garden and also luxury decoration. South-facing, spacious living/dining room, intelligent Home System, and satellite TV. Marble floors, air conditioning and heating, underfloor heating, large terraces. Fully fitted kitchen with Siematic and Miele appliances. Direct access to the beach. Laguna de Banus is a gated luxury complex with 24 hours security, 2 swimming pools, Spa, sauna, a Turkish bath, a gymnasium, 2 indoor parking spaces and within walking distance to the beach and Port.