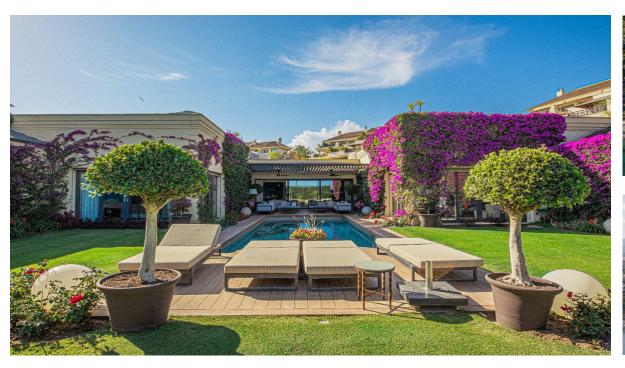

This luxury bungalow with 350 m2, 4 bedrooms and 4 bedrooms located in the luxury gated community Laguna Banus, only 10 min walk to Puerto Banus port and with direct access to the beach. Frontline bungalows have private garden, private pool, and private access to the beach near Mistral Beach restaurant. Beautiful tai style entrance with brige and water cascade to the property, which has all room on one level, nice entrance to enormous stylish living room with sofas and big windows facing to main terrace with garden and pool view, big dining area and large open plan kitchen with laundry area. On the right side master bedroom with bathroom and walking wardrobe, the master bedroom has direct access to the garden and pool, big windows that make space look bright and an enjoyable view to garden and privacy. Another second bedroom with wardrobe and ensuite bathroom and walking wardrobes, with access to the garden and pool, very large bedroom with big windows and amazing views to gardens. The third bedroom with natural light and space, fouth bedroom has a window to the garden and also luxury decoration. South-facing, spacious living/dining room, intelligent Home System, and satellite TV. Marble floors, air conditioning and heating, underfloor heating, large terraces. Fully fitted kitchen with Siematic and Miele appliances. Direct access to the beach. Laguna de Banus is a gated luxury complex with 24 hours security, 2 swimming pools, Spa, sauna, a Turkish bath, a gymnasium, 2 indoor parking spaces and within walking distance to the beach and Port.