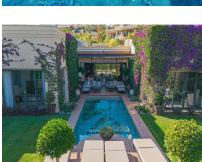

This luxury bungalow with 350 m2, 4 bedrooms and 4 bedrooms located in the luxury gated community Laguna Banus, only 10 min walk to Puerto Banus port and with direct access to the beach. Frontline bungalows have private garden, private pool, and private access to the beach near Mistral Beach restaurant. Beautiful tai style entrance with brige and water cascade to the property, which has all room on one level, nice entrance to enormous stylish living room with sofas and big windows facing to main terrace with garden and pool view, big dining area and large open plan kitchen with laundry area. On the right side master bedroom with bathroom and walking wardrobe, the master bedroom has direct access to the garden and pool, big windows that make space look bright and an enjoyable view to garden and privacy. Another second bedroom with wardrobe and ensuite bathroom and walking wardrobes, with access to the garden and pool, very large bedroom with big windows and amazing views to gardens. The third bedroom with natural light and space, fouth bedroom has a window to the garden and also luxury decoration. South-facing, spacious living/dining room, intelligent Home System, and satellite TV. Marble floors, air conditioning and heating, underfloor heating, large terraces. Fully fitted kitchen with Siematic and Miele appliances. Direct access to the beach. Laguna de Banus is a gated luxury complex with 24 hours security, 2 swimming pools, Spa, sauna, a Turkish bath, a gymnasium, 2 indoor parking spaces and within walking distance to the beach and Port.