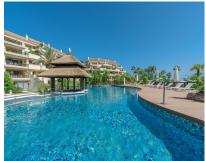

## Short Term Rental - House - Puerto Banús 15.000€ / Week

Ref.-ID: R4956067

Puerto Banús

House

4

4

340 m<sup>2</sup>

250 m2

This luxury bungalow with 350 m2, 4 bedrooms and 4 bedrooms located in the luxury gated community Laguna Banus, only 10 min walk to Puerto Banus port and with direct access to the beach. Frontline bungalows have private garden, private pool, and private access to the beach near Mistral Beach restaurant. Beautiful tai style entrance with brige and water cascade to the property, which has all room on one level, nice entrance to enormous stylish living room with sofas and big windows facing to main terrace with garden and pool view, big dining area and large open plan kitchen with laundry area. On the right side master bedroom with bathroom and walking wardrobe, the master bedroom has direct access to the garden and pool, big windows that make space look bright and an enjoyable view to garden and privacy. Another second bedroom with wardrobe and ensuite bathroom and walking wardrobes, with access to the garden and pool, very large bedroom with big windows and amazing views to gardens. The third bedroom with natural light and space, fouth bedroom has a window to the garden and also luxury decoration. South-facing, spacious living/dining room, intelligent Home System, and satellite TV. Marble floors, air conditioning and heating, underfloor heating, large terraces. Fully fitted kitchen with Siematic and Miele appliances. Direct access to the beach. Laguna de Banus is a gated luxury complex with 24 hours security, 2 swimming pools, Spa, sauna, a Turkish bath, a gymnasium, 2 indoor parking spaces and within walking distance to the beach and Port.