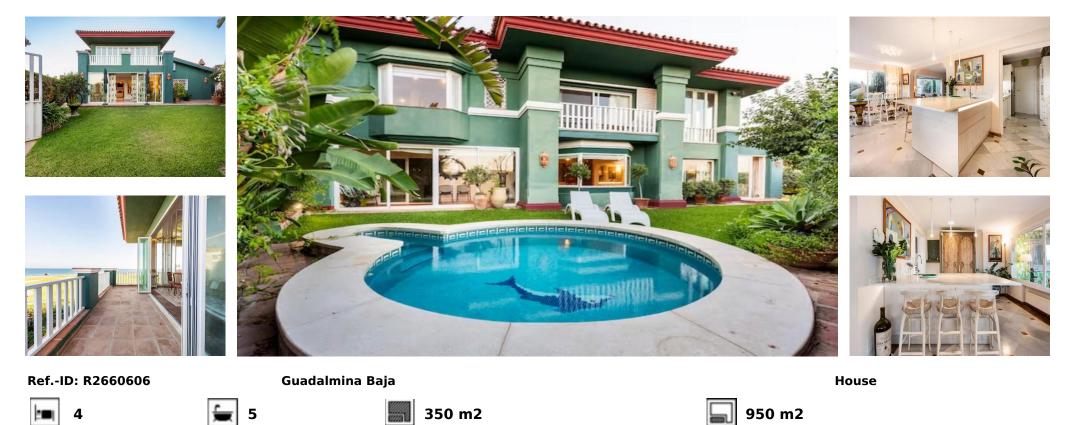

## Long Term Rental - House - Guadalmina Baja 11.000€ / Month

This stately villa with 4 bedrooms plus maids and 4 baths at an unique location is perfect for enjoying sunsets, golfers and beach lovers. A large bright and airy living room and adjoining dining room face the immaculate garden with access to the beach, three ensuite bathrooms can also be found on the lower level, in addition to an external maids room. Upstairs on the first level you find an enormous dressing area and master bedroom with panoramic sea views, with extremely well equipped sun filled bathroom.

| Setting<br>Beachfront<br>Frontline Golf<br>Beachside<br>Close To Golf<br>Close To Shops<br>Close To Sea<br>Close To Sea<br>Close To Schools<br>Front Line Beach Complex    | Orientation<br>South                                      | Condition<br>Good       | Pool<br>✓ Private | Climate Control<br>Air Conditioning<br>Central Heating | Views<br>Sea<br>Mountain<br>Golf<br>Panoramic<br>Garden<br>Pool |
|----------------------------------------------------------------------------------------------------------------------------------------------------------------------------|-----------------------------------------------------------|-------------------------|-------------------|--------------------------------------------------------|-----------------------------------------------------------------|
| Features<br>Covered Terrace<br>Fitted Wardrobes<br>Private Terrace<br>Satellite TV<br>Guest Apartment<br>Storage Room<br>Ensuite Bathroom<br>Double Glazing<br>Near Church | Furniture<br>Fully Furnished                              | Kitchen<br>Fully Fitted | Garden<br>Private | Security<br>Entry Phone<br>Alarm System                | Parking<br>Garage<br>Open<br>Street<br>Private                  |
| Utilities<br>Electricity<br>Drinkable Water<br>Gas                                                                                                                         | Category<br>Beachfront<br>Golf<br>Holiday Homes<br>Luxury |                         |                   |                                                        |                                                                 |