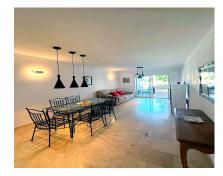

## Long Term Rental - Apartment - Puerto Banús 3.000€ / Month

Ref.-ID: R3414847 **Puerto Banús Apartment** 

98 m2

Middle Floor Apartment, Puerto Banús, Costa del Sol. 2 Bedrooms, 2 Bathrooms, Built 95 m², Terrace 15 m². Setting: Close To Golf, Close To Port, Close To Sea, Close To Town, Close To Schools, Urbanisation. Condition: Excellent, Recently Renovated. Pool: Communal. Views: Urban. Features: Lift, Fitted Wardrobes, Near Transport, Private Terrace, Tennis Court, Storage Room, Utility Room. Furniture: Fully Furnished. Kitchen: Fully Fitted. Garden: Communal. Security: Gated Complex, Entry Phone, 24 Hour Security. Parking : Underground. Utilities: Electricity, Drinkable Water. Category: Holiday Homes, Contemporary.

| Setting Town Commercial Area Beachside Close To Port Close To Sea Close To Town Close To Schools Marina Urbanisation                 | Orientation South East              | Condition Excellent Recently Renovated | Pool Communal Children`s Pool | Climate Control  Air Conditioning  Hot A/C  Cold A/C | Views Urban Street  |
|--------------------------------------------------------------------------------------------------------------------------------------|-------------------------------------|----------------------------------------|-------------------------------|------------------------------------------------------|---------------------|
| Features Covered Terrace Lift Fitted Wardrobes Near Transport Private Terrace Tennis Court Storage Room Utility Room Marble Flooring | Furniture Fully Furnished           | Kitchen Fully Fitted                   | Garden Communal               | Security Gated Complex Entry Phone 24 Hour Security  | Parking Underground |
| Utilities Electricity Drinkable Water                                                                                                | Category Holiday Homes Contemporary |                                        |                               |                                                      |                     |