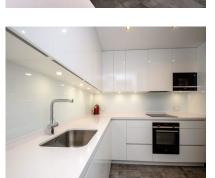

## Long Term Rental - Apartment - Puerto Banús 3.000€ / Month

Ref.-ID: R3414847 **Puerto Banús Apartment** 

98 m2

Middle Floor Apartment, Puerto Banús, Costa del Sol. 2 Bedrooms, 2 Bathrooms, Built 95 m², Terrace 15 m². Setting: Close To Golf, Close To Port, Close To Sea, Close To Town, Close To Schools, Urbanisation. Condition: Excellent, Recently Renovated. Pool: Communal. Views: Urban. Features: Lift, Fitted Wardrobes, Near Transport, Private Terrace, Tennis Court, Storage Room, Utility Room. Furniture: Fully Furnished. Kitchen: Fully Fitted. Garden: Communal. Security: Gated Complex, Entry Phone, 24 Hour Security. Parking : Underground. Utilities: Electricity, Drinkable Water. Category: Holiday Homes, Contemporary.

| Setting Town Commercial Area Beachside Close To Port Close To Sea Close To Town Close To Schools Marina Urbanisation                 | Orientation South East              | Condition Excellent Recently Renovated | Pool Communal Children`s Pool | Climate Control  Air Conditioning  Hot A/C  Cold A/C | Views Urban Street  |
|--------------------------------------------------------------------------------------------------------------------------------------|-------------------------------------|----------------------------------------|-------------------------------|------------------------------------------------------|---------------------|
| Features Covered Terrace Lift Fitted Wardrobes Near Transport Private Terrace Tennis Court Storage Room Utility Room Marble Flooring | Furniture Fully Furnished           | Kitchen Fully Fitted                   | Garden Communal               | Security Gated Complex Entry Phone 24 Hour Security  | Parking Underground |
| Utilities Electricity Drinkable Water                                                                                                | Category Holiday Homes Contemporary |                                        |                               |                                                      |                     |