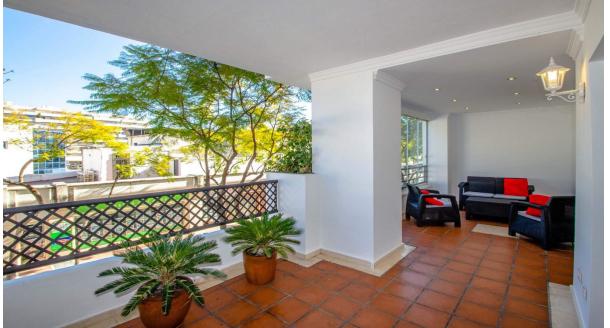

## Long Term Rental - Apartment - Puerto Banús 3.000€ / Month

Ref.-ID: R3414847 **Puerto Banús Apartment** 

98 m2

Middle Floor Apartment, Puerto Banús, Costa del Sol. 2 Bedrooms, 2 Bathrooms, Built 95 m², Terrace 15 m². Setting: Close To Golf, Close To Port, Close To Sea, Close To Town, Close To Schools, Urbanisation. Condition: Excellent, Recently Renovated. Pool: Communal. Views: Urban. Features: Lift, Fitted Wardrobes, Near Transport, Private Terrace, Tennis Court, Storage Room, Utility Room. Furniture: Fully Furnished. Kitchen: Fully Fitted. Garden: Communal. Security: Gated Complex, Entry Phone, 24 Hour Security. Parking : Underground. Utilities: Electricity, Drinkable Water. Category: Holiday Homes, Contemporary.

| Setting Town Commercial Area Beachside Close To Port Close To Sea Close To Town Close To Schools Marina Urbanisation                 | Orientation South East              | Condition Excellent Recently Renovated | Pool Communal Children`s Pool | Climate Control  Air Conditioning  Hot A/C  Cold A/C | Views Urban Street  |
|--------------------------------------------------------------------------------------------------------------------------------------|-------------------------------------|----------------------------------------|-------------------------------|------------------------------------------------------|---------------------|
| Features Covered Terrace Lift Fitted Wardrobes Near Transport Private Terrace Tennis Court Storage Room Utility Room Marble Flooring | Furniture Fully Furnished           | Kitchen Fully Fitted                   | Garden Communal               | Security Gated Complex Entry Phone 24 Hour Security  | Parking Underground |
| Utilities Electricity Drinkable Water                                                                                                | Category Holiday Homes Contemporary |                                        |                               |                                                      |                     |