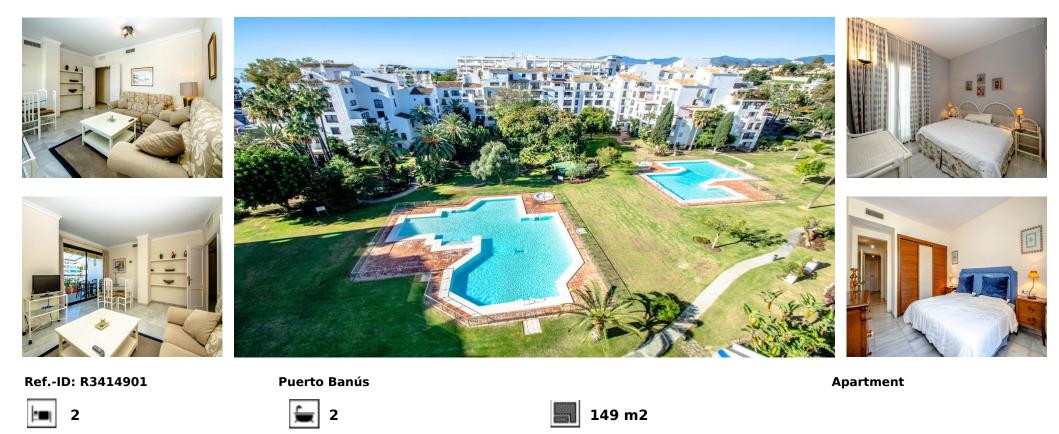

## Long Term Rental - Apartment - Puerto Banús 2.200€ / Month

Middle Floor Apartment, Puerto Banús, Costa del Sol. 2 Bedrooms, 2 Bathrooms, Built 149 m<sup>2</sup>, Terrace 10 m<sup>2</sup>. Setting : Close To Port, Close To Shops, Close To Sea, Close To Town, Close To Schools, Close To Marina, Urbanisation. Condition : Good. Pool : Communal. Views : Garden, Pool. Features : Lift, Near Transport, Private Terrace, Tennis Court. Furniture : Fully Furnished. Kitchen : Fully Fitted. Garden : Communal. Security : Gated Complex, 24 Hour Security. Parking : Underground. Utilities : Electricity, Drinkable Water. Category : Holiday Homes.