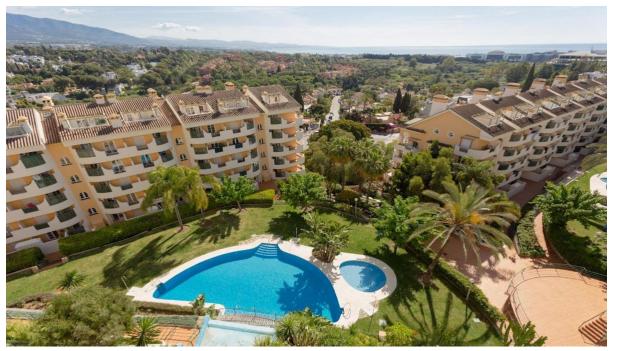

## Long Term Rental - Apartment - Nueva Andalucía 1.700€ / Month

Ref.-ID: R4356808 Nueva Andalucía Apartment

2

₹

100 m2

Magnificent apartment located just 10 minutes walk from Puerto Banús, in Señorio de Aloha, a highly demanded and closed residential complex, in one of the most visited areas of Marbella, a short distance from the beach, Puerto Banús and all services, as well as close to the highest density of golf courses on the coast (La Quinta, Las Brisas, Los Naranjos, Aloha and La Dama de Noche) - a real privilege for lovers of this lifestyle. The apartment has two bedrooms, 2 bathrooms, a living room with a sofa bed, a fully equipped kitchen and two terraces. It offers beautiful open panoramic views over the mountain towards the Mediterranean Sea. The urbanization has swimming pools, security, underground parking space. Located in one of the busiest areas of Marbella. As soon as you leave the apartment you find dozens of restaurants, shops, etc... The complex has 24-hour security, large well-kept tropical gardens, a large swimming pool. A magnificent apartment in a dream location!