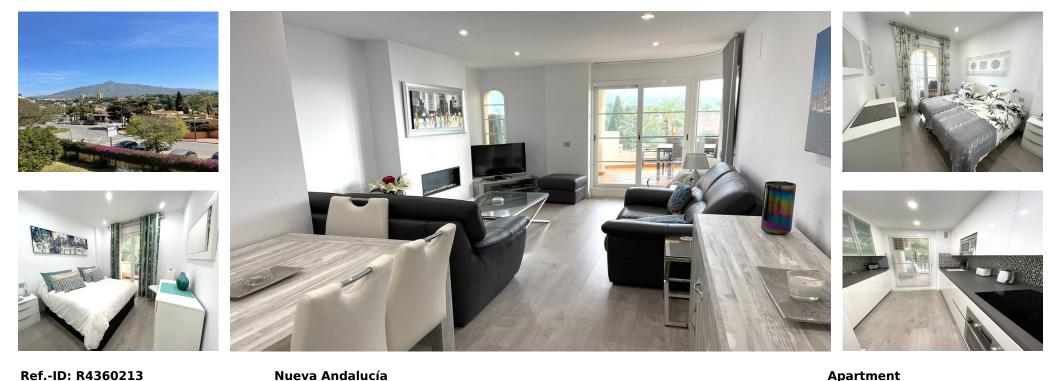

## Nueva Andalucía

Fabulous 2 bedroom 2 bath modern apartment in the heart of Nueva Andalucia, metres away from Puerto Banús. Ideally situated for holiday stays, a short walk to all popular restaurants, shops, beach clubs and the port. Brand new modern furnishings with fully equipped kitchen. The apartment is complimented by a private terrace with panoramic mountain views, ideal for sunbathing and dining al fresco.