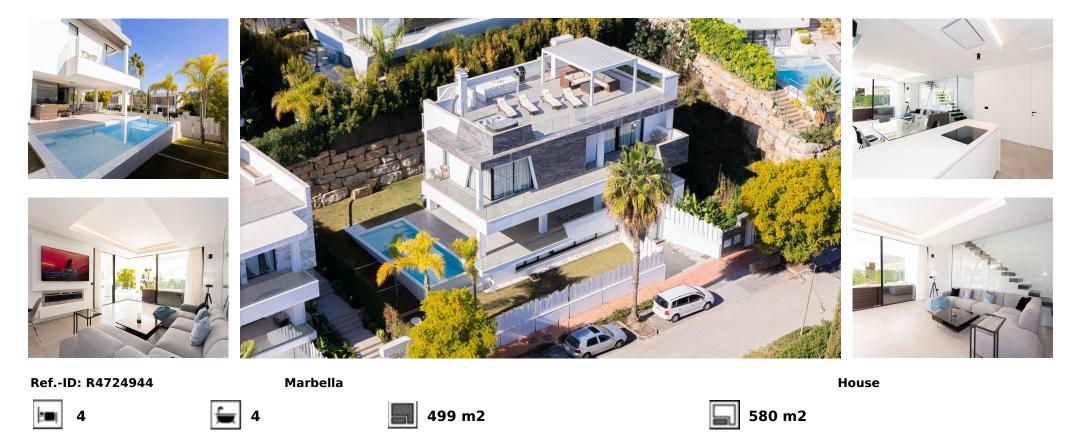

## Long Term Rental - House - Marbella 10.000€ / Month

Luxury villa next to El Campanario Golf & Country Club in Estepona with its clubhouse, golf course, restaurant, chill out bar, gym, outdoor and indoor pools, Jacuzzi, sauna, hammam, spa, tennis and paddle courts. A quiet area but only a short drive to the beaches and San Pedro de Alcántara and Puerto Banus. This spacious new built villa comprises a basement, ground floor, first floor, solarium and covered terraces. The design is modern, bright and luminous with floor to ceiling glass windows maximizing the light and creating a seamless effect between indoor and outdoor spaces. The lounge includes a fireplace, fully fitted kitchen and equipped with high-end appliances as are the fittings in the bathrooms. The first floor offers underfloor heating, 3 bedrooms with bathroom en-suite. The basement comes with one bedroom and bathroom, Hammam, laundry and ironing room, bodega and kitchen bar. The Garage has space for 2 cars. The villa complies with all the latest energy sustainability techniques and of high-quality construction and interior design. Include home automation systems to control not only energy but also the security systems. Also included are hot/cold air conditioning, CCTV, video entry system, and pre-installation for a lift. In the garden, there is an automatic irrigation system and pre-installation of decorative lighting.