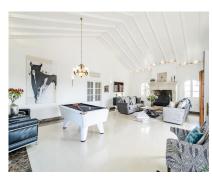

## Long Term Rental - House - Benahavís 16.000€ / Month

Ref.-ID: R4955842 Benahavís House

4

3.5

420 m2

1290 m2

Nestled within the prestigious gated community of Puerto del Almendro, this luxurious villa offers an unparalleled living experience. With breathtaking panoramic views that stretch across the sea, mountains, and cityscape, this property is a true sanctuary for tenants seeking both tranquillity and sophistication. Situated at the pinnacle of exclusivity, this villa combines elegance with the natural beauty of its surroundings, creating a haven of serenity and style. Spanning an impressive 420m², this villa boasts four spacious bedrooms and three meticulously designed bathrooms, complemented by an additional guest toilet. The interiors are a harmonious blend of modernity and comfort, featuring a fully fitted and equipped open-plan kitchen, a separate dining room, and a cosy living room complete with a fireplace. Every detail has been thoughtfully curated, from the air conditioning and central heating to the fitted wardrobes and utility room, ensuring a lifestyle of convenience and luxury. The outdoor spaces are equally captivating, with a private pool, garden and outdoor jacuzzi offering a perfect retreat for relaxation or entertaining guests. The covered and private terraces provide the ideal setting to enjoy the stunning sea, mountain, and garden views. Located near essential amenities, transport links, and recreational facilities, this villa is perfectly positioned for those who value both accessibility and exclusivity. Proximity to golf courses, beaches, schools, and vibrant dining options further enhances its appeal. In a secure gated community, this property ensures peace of mind while delivering an exceptional standard of living.