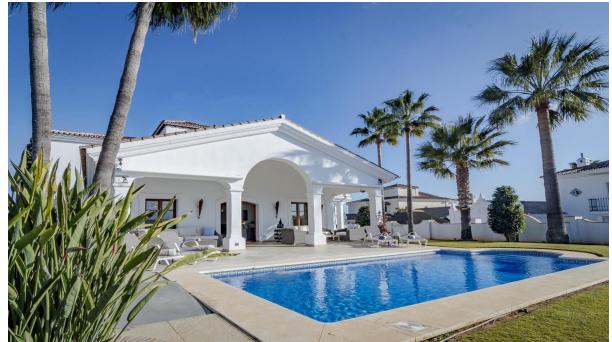

## Long Term Rental - House - Benahavís 16.000€ / Month

Ref.-ID: R4955842 Benahavís House

4

3.5

420 m2

1290 m2

Nestled within the prestigious gated community of Puerto del Almendro, this luxurious villa offers an unparalleled living experience. With breathtaking panoramic views that stretch across the sea, mountains, and cityscape, this property is a true sanctuary for tenants seeking both tranquillity and sophistication. Situated at the pinnacle of exclusivity, this villa combines elegance with the natural beauty of its surroundings, creating a haven of serenity and style. Spanning an impressive 420m², this villa boasts four spacious bedrooms and three meticulously designed bathrooms, complemented by an additional guest toilet. The interiors are a harmonious blend of modernity and comfort, featuring a fully fitted and equipped open-plan kitchen, a separate dining room, and a cosy living room complete with a fireplace. Every detail has been thoughtfully curated, from the air conditioning and central heating to the fitted wardrobes and utility room, ensuring a lifestyle of convenience and luxury. The outdoor spaces are equally captivating, with a private pool, garden and outdoor jacuzzi offering a perfect retreat for relaxation or entertaining guests. The covered and private terraces provide the ideal setting to enjoy the stunning sea, mountain, and garden views. Located near essential amenities, transport links, and recreational facilities, this villa is perfectly positioned for those who value both accessibility and exclusivity. Proximity to golf courses, beaches, schools, and vibrant dining options further enhances its appeal. In a secure gated community, this property ensures peace of mind while delivering an exceptional standard of living.