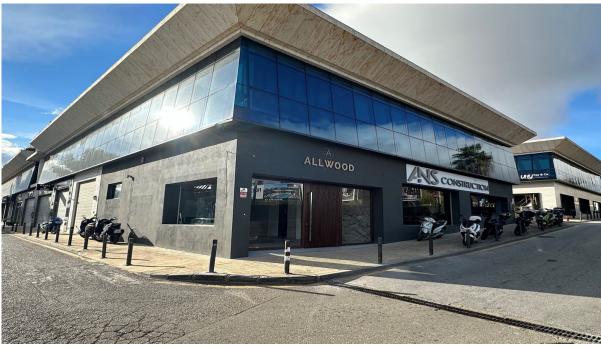

## Sales - Commercial - Puerto Banús 1.400.000€

www.arbatestates.com +34 606 84 36 45 +34 602 51 80 97 info@arbatestates.com

Ref.-ID: R132516 Puerto Banús Commercial

504 m<sup>2</sup>

Commercial permises of 504sqm in Centro Puerta de Banus, next to BMW /Porsche garage, Shell petrol station and Alzambra, with fantastic visibility from the road. Spread over two floors, with the ground floor at street level and a basement featuring a toilet/shower room. The high ceiling of 4.5 meters allows for the addition of a mezzanine if desired. Recently refurbished as an architect's office, the property boasts a modern appearance with a predominantly glass frontal facade. The property is rented out until 2027 and therefore offers a 5% garantied rental return for another 4 years. Sold with 2 parking spaces in the underground garage.